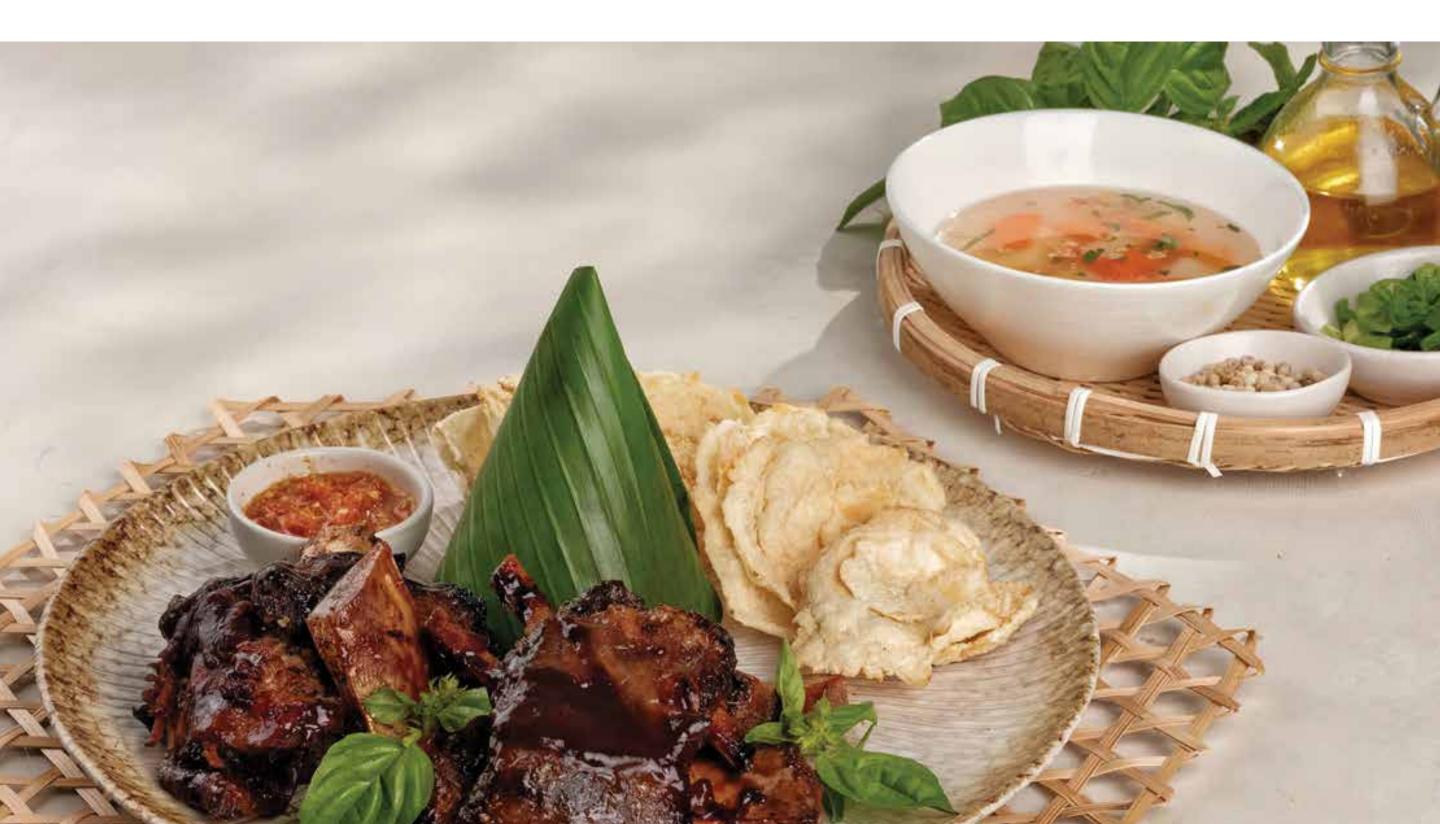

## **Chef's Creation** Pepes Salmon

Indonesian herbs & spices, steam rice, prawn crackers, pickles, sambal