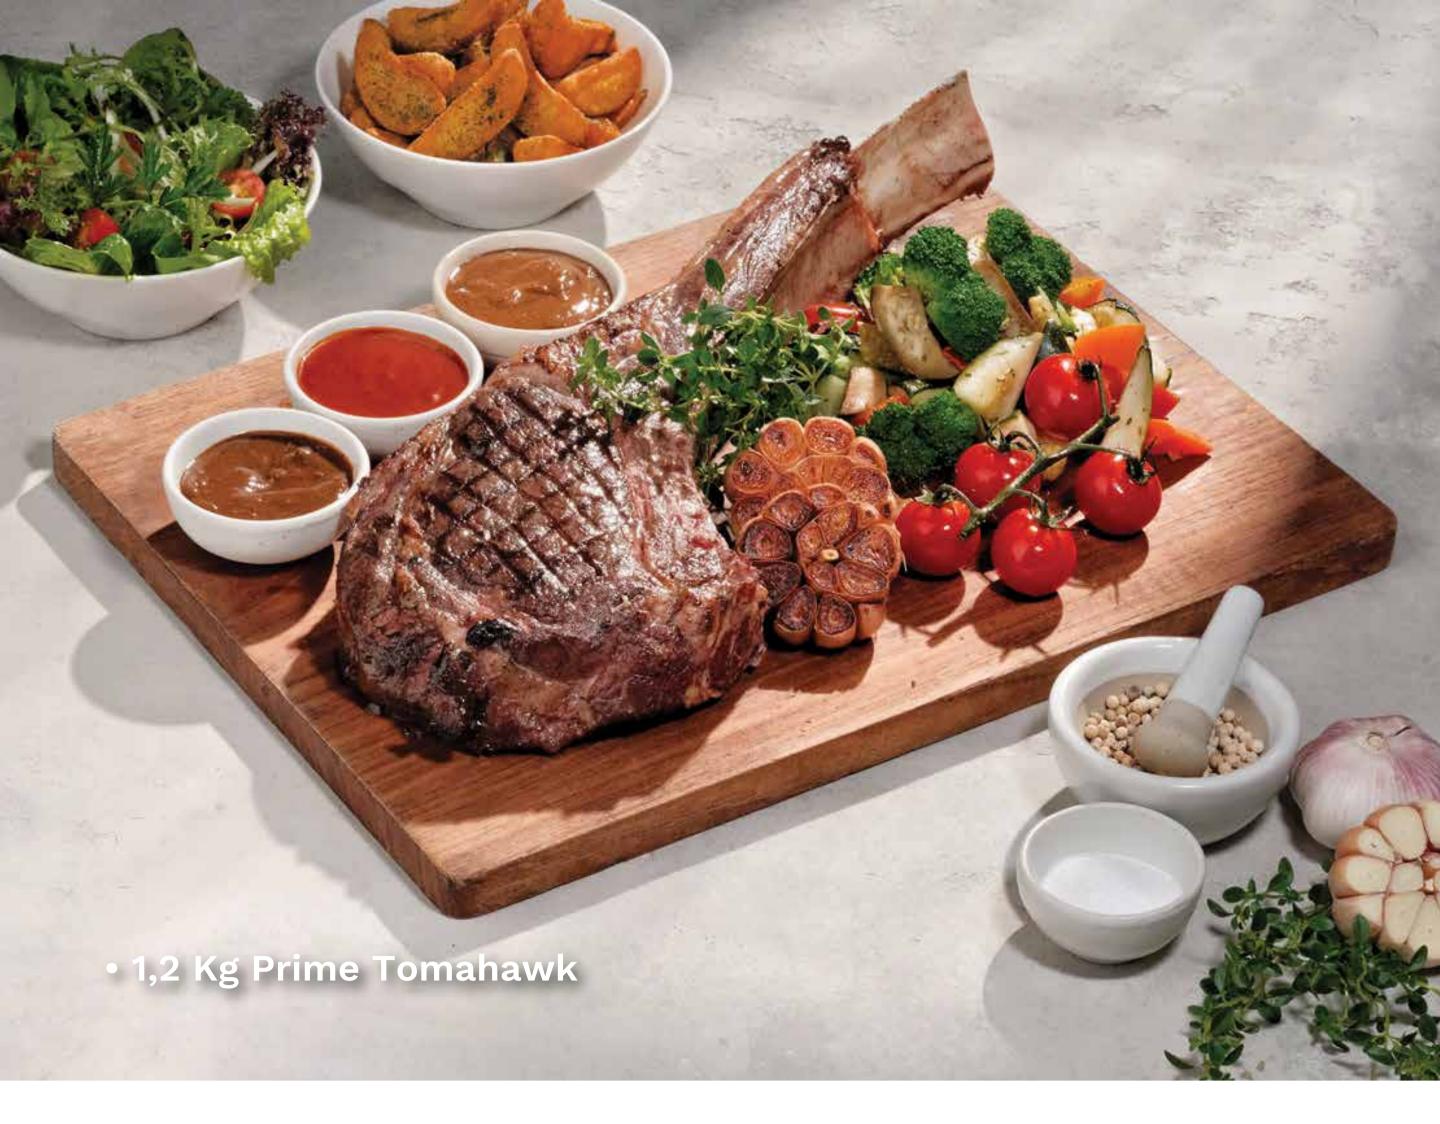

### 1,2 kg Prime Tomahawk

side dishes:

- 4 servings of french fries
- 4 servings of soup
- sautéed vegetables
- salad
- 4 servings of chocolate mousse

your choice of:

- mushroom sauce
- black pepper sauce
- bbq sauce