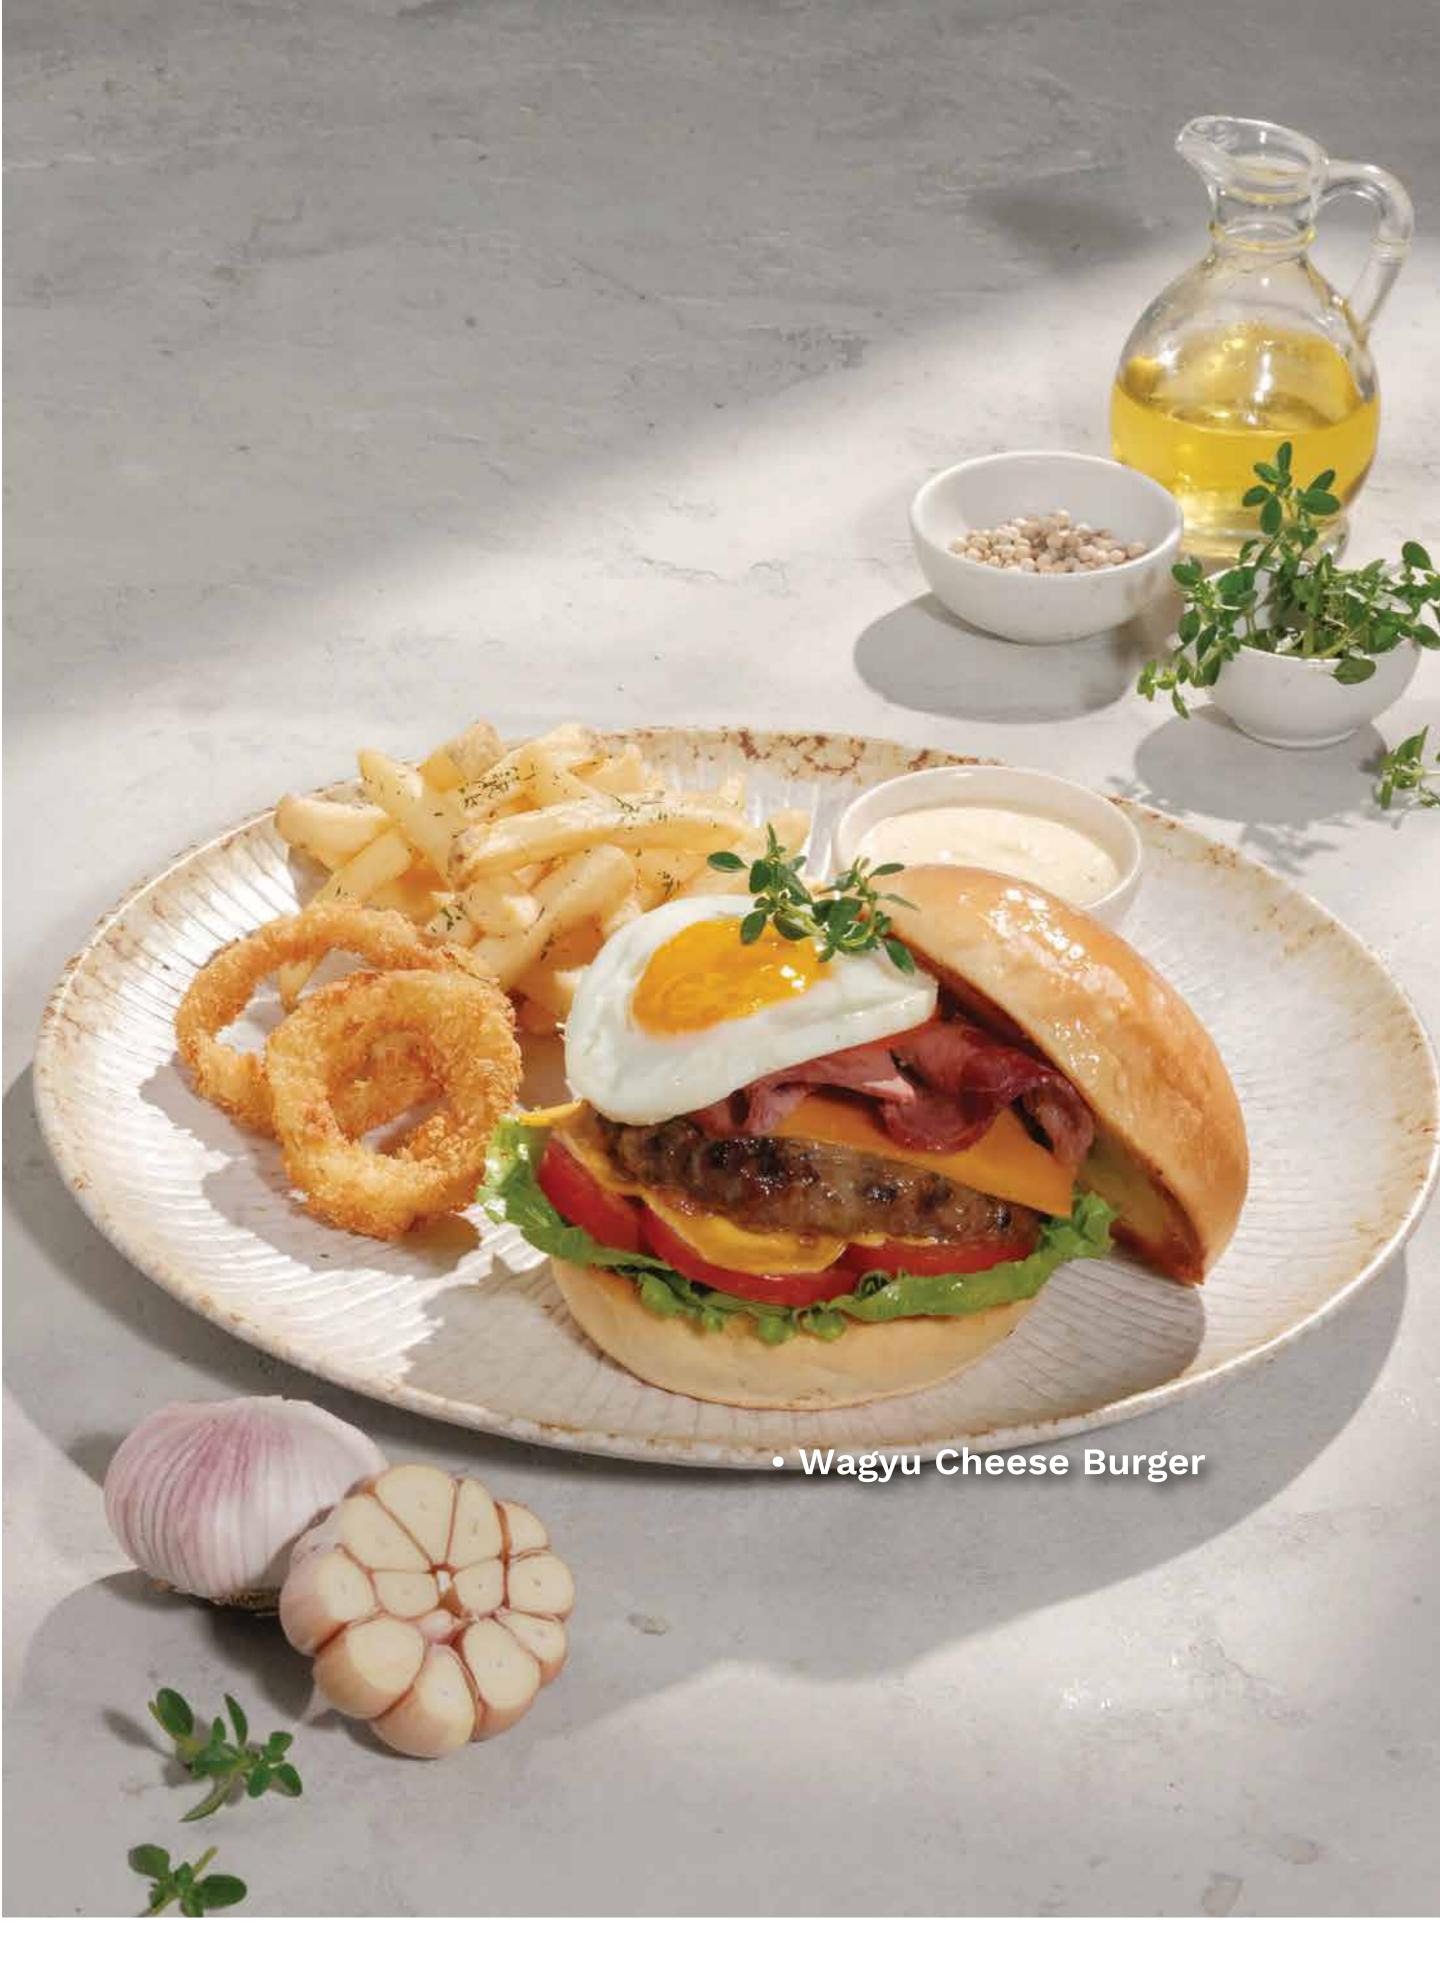

### Wagyu Cheese Burger 🗟

grilled wagyu patty, beef bacon, cheese, brioche bun, tomato, lettuce, fries, onion rings, bbq sauce 165

 Spicy Creamy Seafood Pasta