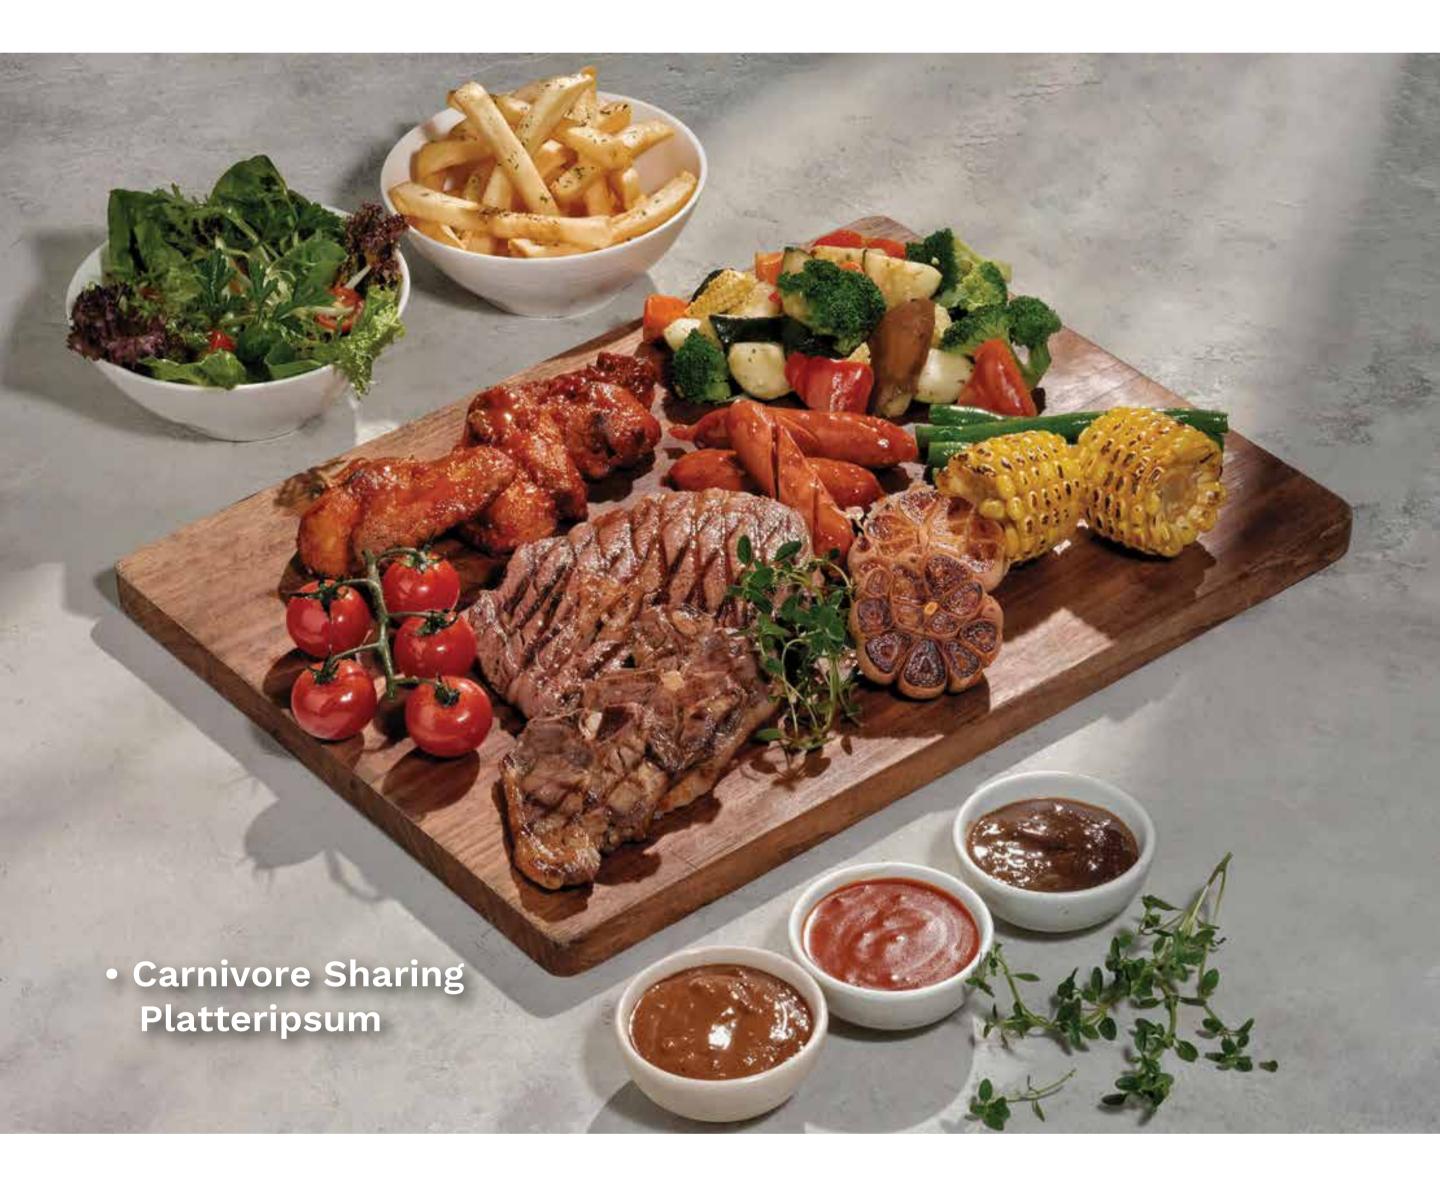

### **Carnivore Sharing Platter**

- 200 gr grilled sirloin steak
- 3 pcs lamb chop
- 3 pcs bbq chicken wings

side dishes:

- mixed sausages
- french fries
- sautéed string beans
- corn on the cob
- grilled tomato
- garlic confit

660

- rock salt
- salad

your choice of:

- mushroom sauce
- black pepper sauce
- bbq sauce

\*prices are in thousands of rupiah and subject to 21% government tax and service charge

MILK

contains dairy

🗊 contains seafood