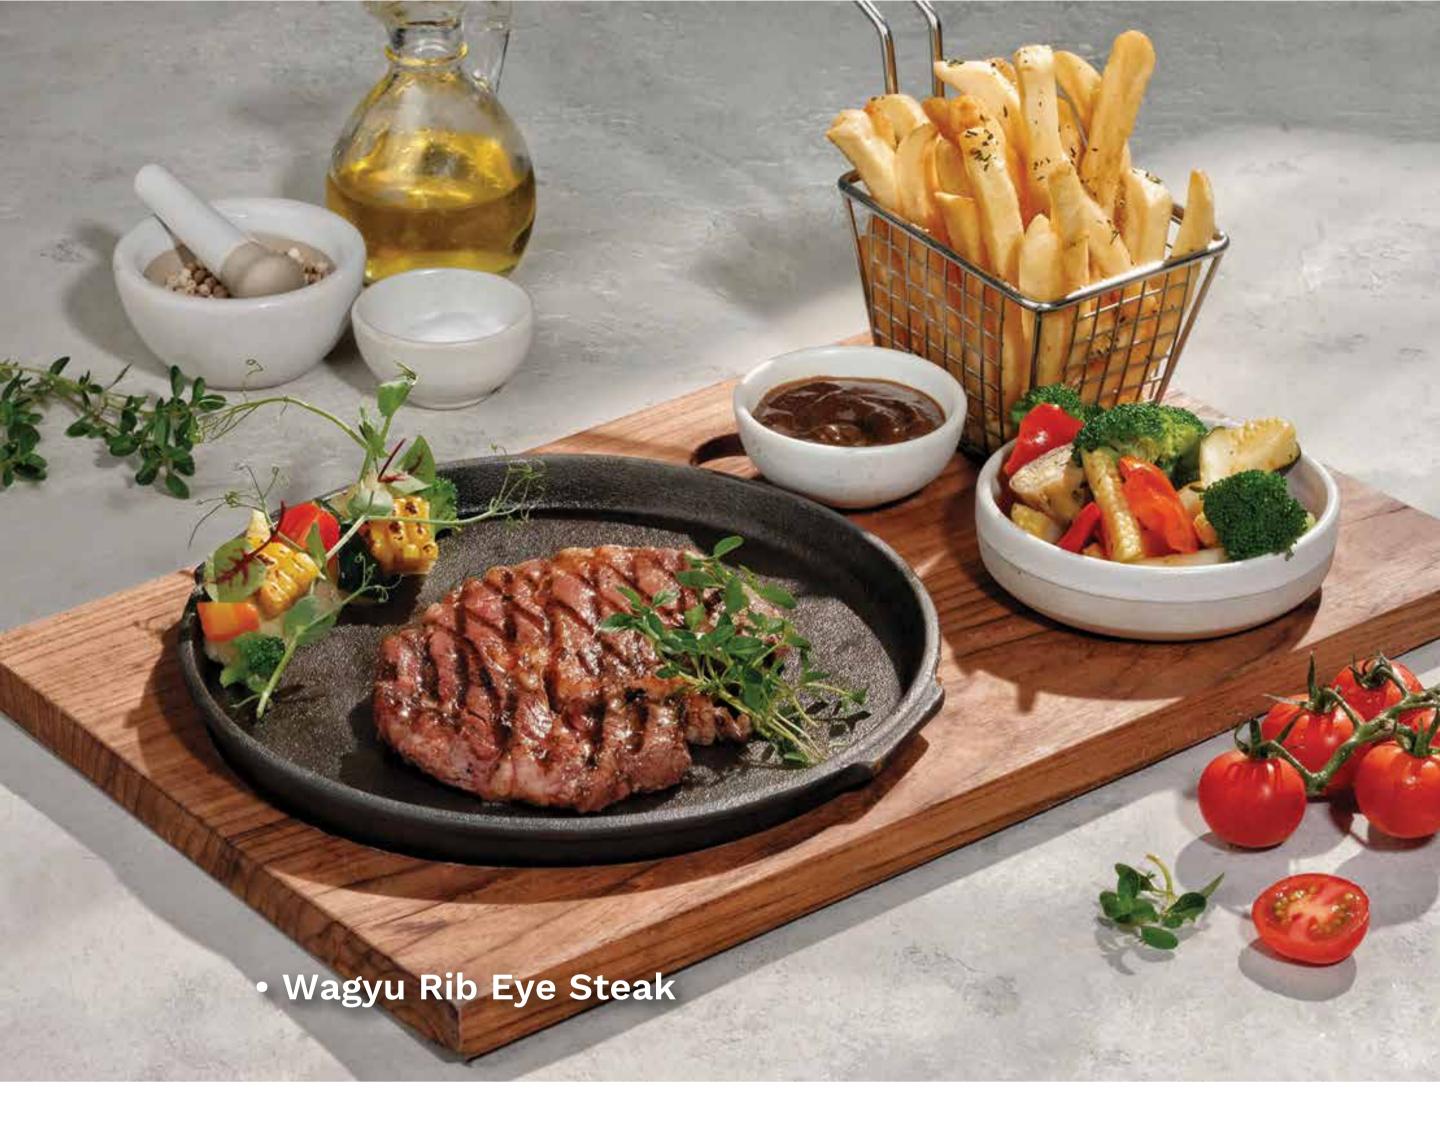

side dishes:

- mixed vegetables
- choice of potatoes
- gremolata

your choice of:

- mushroom sauce
- black pepper sauce
- bbq sauce