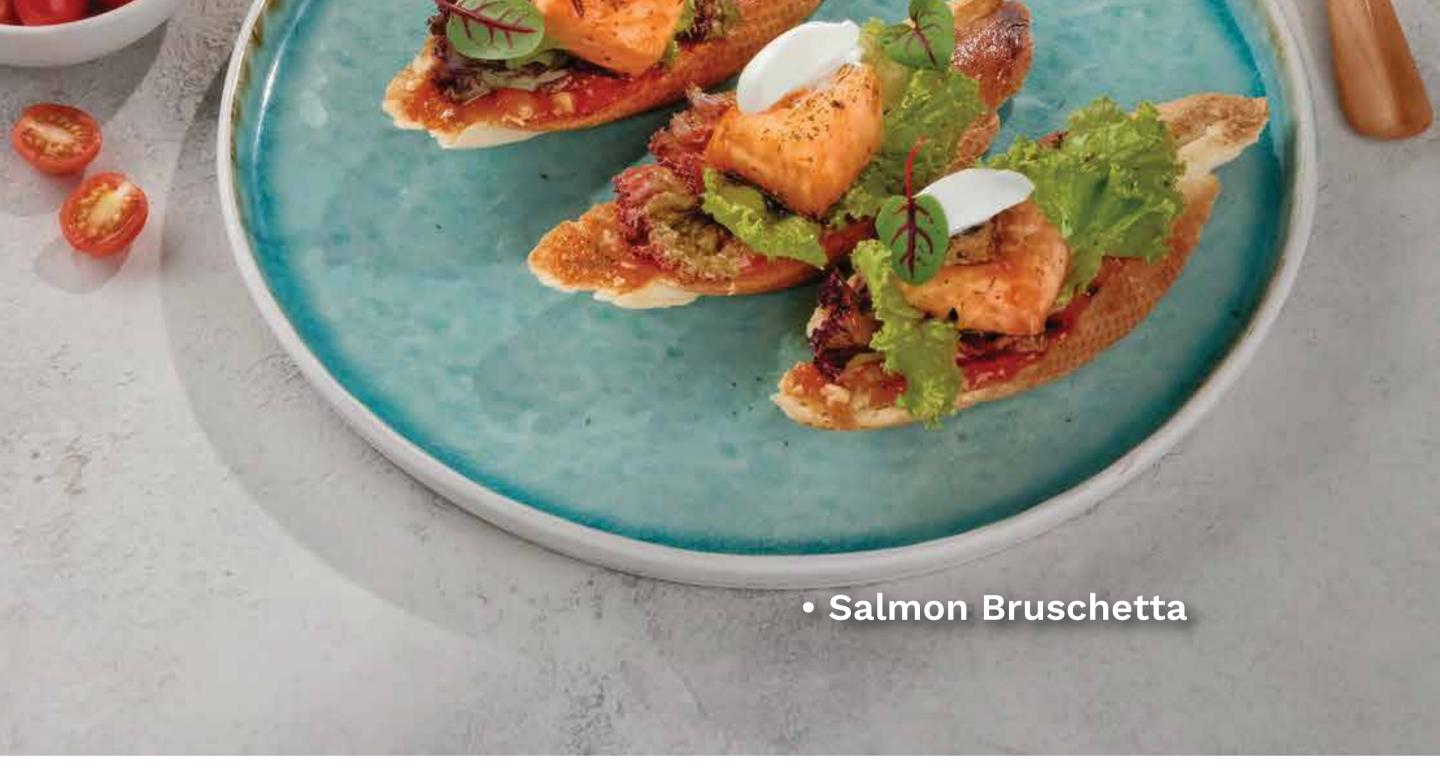

## Salmon Bruschetta 🖉 🛱 🦻

83

77

pan grilled salmon on sliced garlic bread, parmesan cheese, roasted pepper tomato salsa, jalapeno sour cream, micro greens