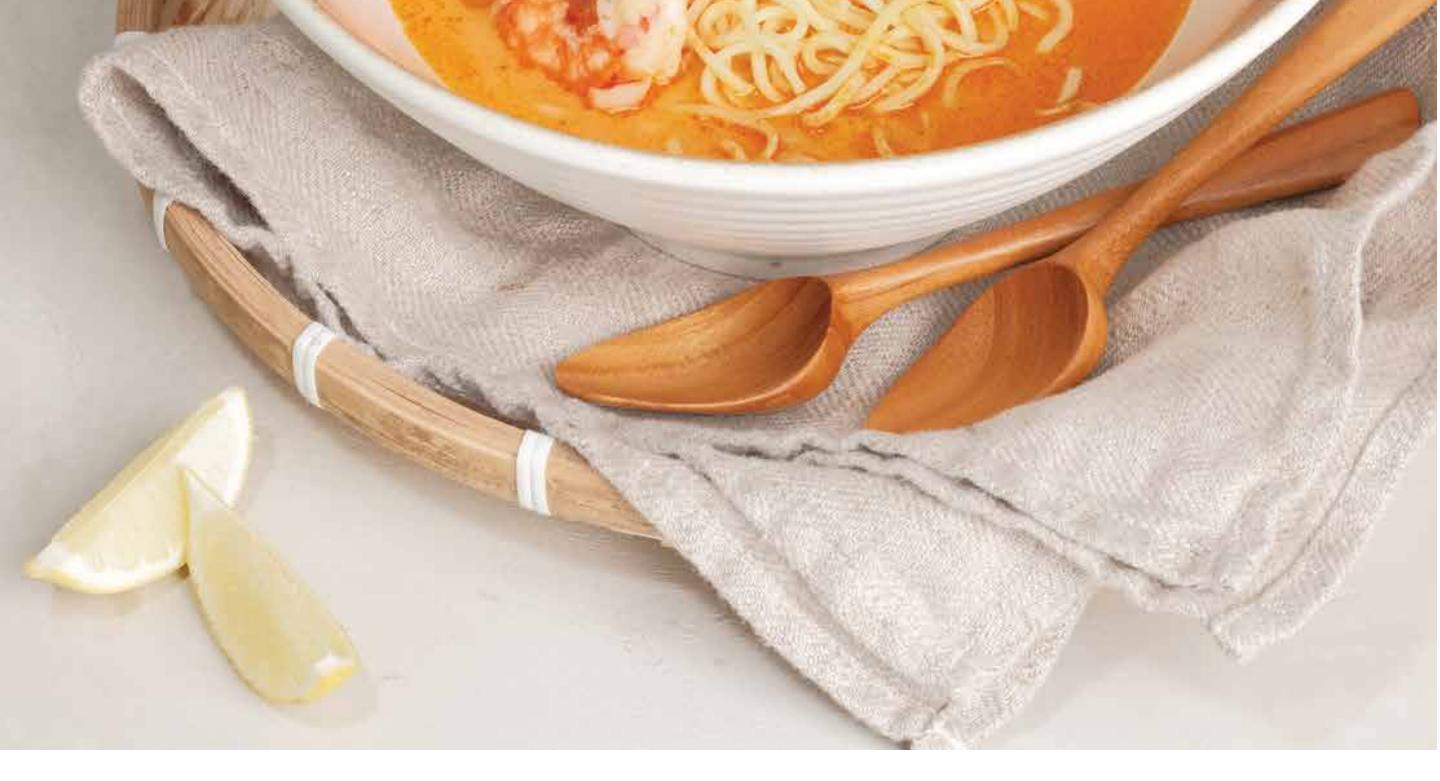

## Singapore Laksa @ 19 🛱

127

spiced laksa broth, prawn and boiled egg, wheat or rice noodles, fried tofu, lime, sambal