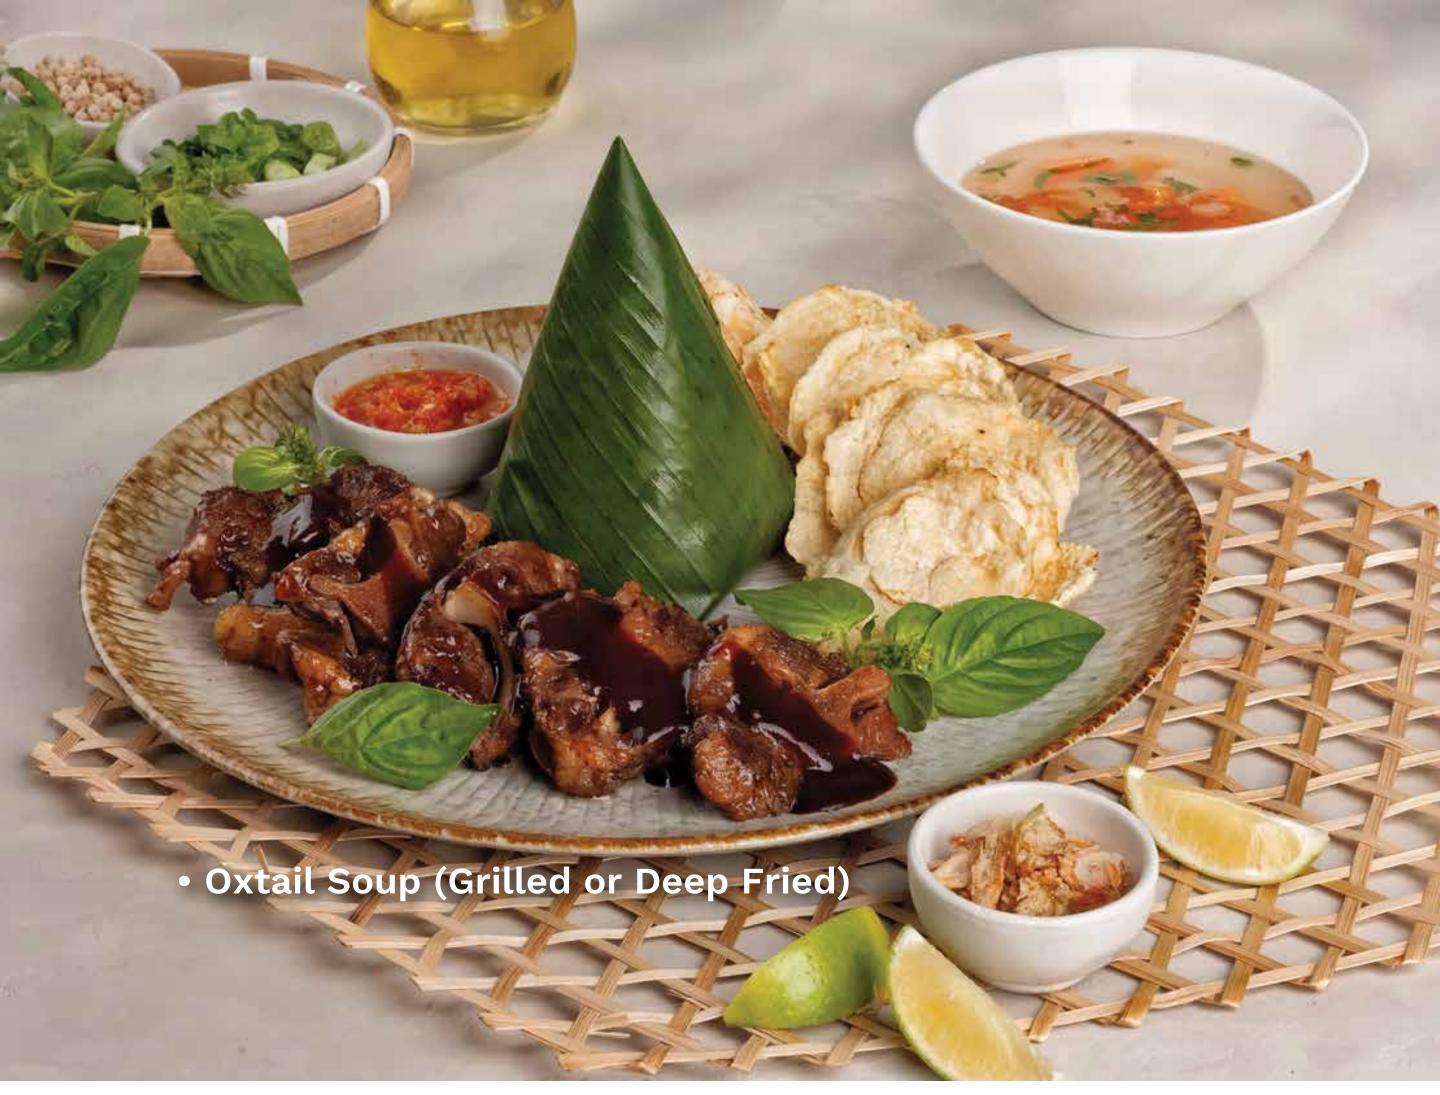

## INDONESIAN

Oxtail Soup (Grilled or Deep Fried) 

steamed rice, oxtail broth, melinjo crackers,
pickles

Padma Oxtail Fried Rice △ ೨ ❷
sliced omelette, oxtail broth, green chili
paste, melinjo crackers, pickles