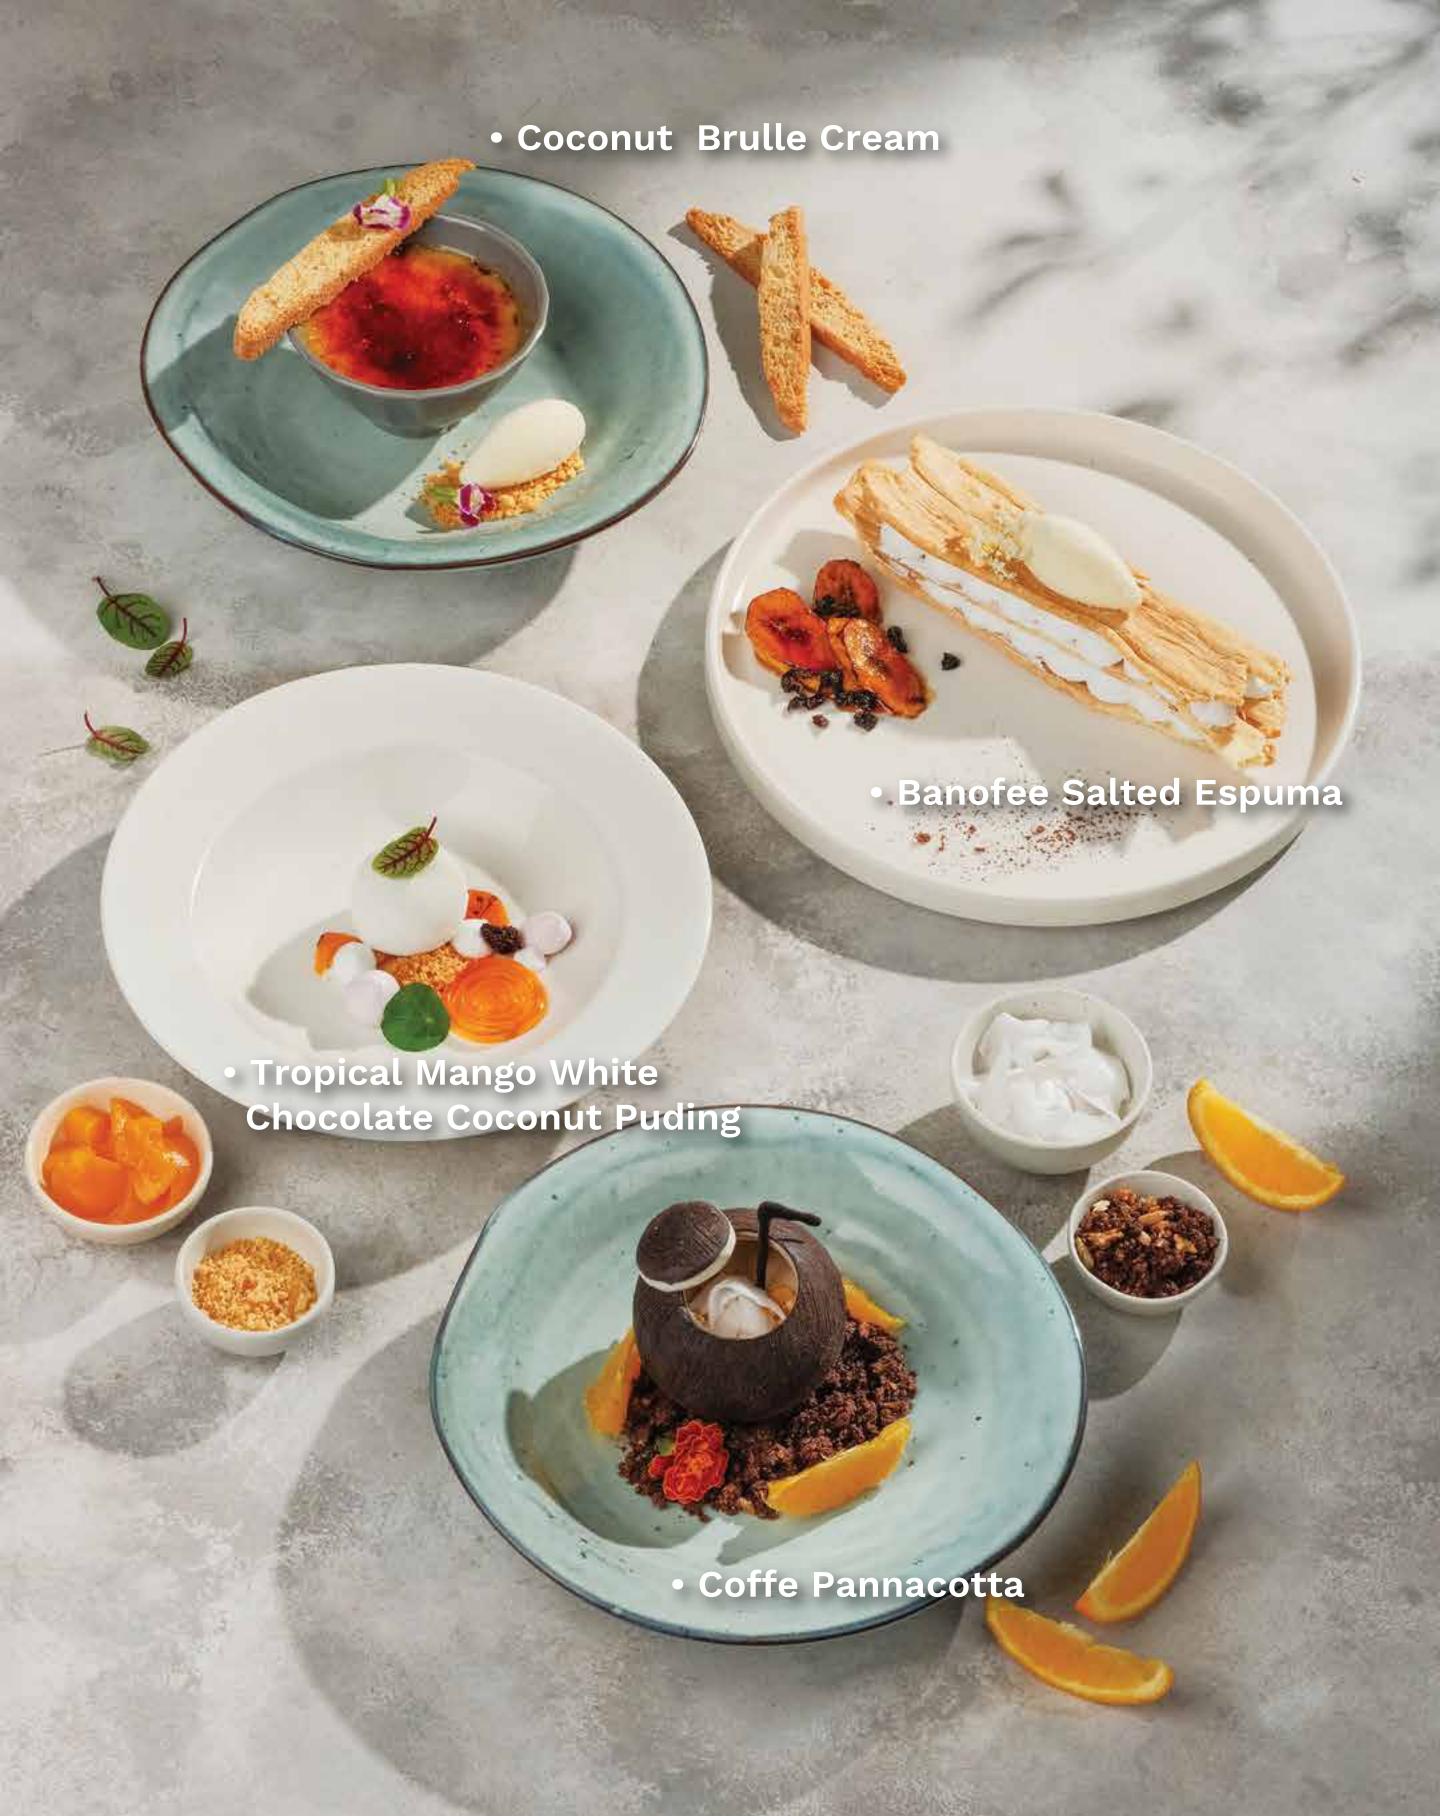

## DESERT

| Coconut Brulle Cream 🖺                                                                                                                                                                                                                                                                                                                                                                                                                                         | 69                                                    |
|----------------------------------------------------------------------------------------------------------------------------------------------------------------------------------------------------------------------------------------------------------------------------------------------------------------------------------------------------------------------------------------------------------------------------------------------------------------|-------------------------------------------------------|
| classic cream brulle, coconut puree, pasion                                                                                                                                                                                                                                                                                                                                                                                                                    |                                                       |
| sauce, rhum raisin ice cream                                                                                                                                                                                                                                                                                                                                                                                                                                   |                                                       |
|                                                                                                                                                                                                                                                                                                                                                                                                                                                                |                                                       |
| Raspberry Chocollate Truffle                                                                                                                                                                                                                                                                                                                                                                                                                                   | 69                                                    |
| Torte                                                                                                                                                                                                                                                                                                                                                                                                                                                          |                                                       |
| soft chocolate truffle, dark micro sponge,                                                                                                                                                                                                                                                                                                                                                                                                                     |                                                       |
| rashberry sauce                                                                                                                                                                                                                                                                                                                                                                                                                                                |                                                       |
| Transical Manga White Chandleto                                                                                                                                                                                                                                                                                                                                                                                                                                | CO                                                    |
| Tropical Mango White Chocolate                                                                                                                                                                                                                                                                                                                                                                                                                                 | 69                                                    |
| Coconut Puding                                                                                                                                                                                                                                                                                                                                                                                                                                                 |                                                       |
| ligh jelly cream mango mousse, fresh                                                                                                                                                                                                                                                                                                                                                                                                                           |                                                       |
| coconut milk, cover white chocolate                                                                                                                                                                                                                                                                                                                                                                                                                            |                                                       |
| couverture, vanilla ice cream                                                                                                                                                                                                                                                                                                                                                                                                                                  |                                                       |
| Banofee Salted Espuma 🖺                                                                                                                                                                                                                                                                                                                                                                                                                                        | 69                                                    |
| almond biscuit, fresh banana with caramel,                                                                                                                                                                                                                                                                                                                                                                                                                     |                                                       |
| cream cheese espuma, with unsalted                                                                                                                                                                                                                                                                                                                                                                                                                             |                                                       |
| caramel sauce                                                                                                                                                                                                                                                                                                                                                                                                                                                  |                                                       |
|                                                                                                                                                                                                                                                                                                                                                                                                                                                                |                                                       |
| Coffe Pannacotta                                                                                                                                                                                                                                                                                                                                                                                                                                               | 69                                                    |
| coffe panna cotta, blood orange caramel                                                                                                                                                                                                                                                                                                                                                                                                                        |                                                       |
| sorbet, honey vanilla tuille                                                                                                                                                                                                                                                                                                                                                                                                                                   |                                                       |
|                                                                                                                                                                                                                                                                                                                                                                                                                                                                |                                                       |
| Baked Alaska 🖺                                                                                                                                                                                                                                                                                                                                                                                                                                                 | 45                                                    |
| 3 layered ice cream dome, burnt meringue,                                                                                                                                                                                                                                                                                                                                                                                                                      |                                                       |
| cheese tartlets, brandy schnapp                                                                                                                                                                                                                                                                                                                                                                                                                                |                                                       |
|                                                                                                                                                                                                                                                                                                                                                                                                                                                                |                                                       |
|                                                                                                                                                                                                                                                                                                                                                                                                                                                                |                                                       |
| Poached Pear Blanked                                                                                                                                                                                                                                                                                                                                                                                                                                           | 66                                                    |
| Poached Pear Blanked a orange ice cream, puff pastry, vanilla                                                                                                                                                                                                                                                                                                                                                                                                  | 66                                                    |
|                                                                                                                                                                                                                                                                                                                                                                                                                                                                | 66                                                    |
| orange ice cream, puff pastry, vanilla whipped, flat marengue with mango sauce                                                                                                                                                                                                                                                                                                                                                                                 | 66                                                    |
| orange ice cream, puff pastry, vanilla whipped, flat marengue with mango sauce  Choco Dome                                                                                                                                                                                                                                                                                                                                                                     | 50                                                    |
| orange ice cream, puff pastry, vanilla whipped, flat marengue with mango sauce  Choco Dome  berries, nut biscotti, rum raisin, chocolate                                                                                                                                                                                                                                                                                                                       | 50                                                    |
| orange ice cream, puff pastry, vanilla whipped, flat marengue with mango sauce  Choco Dome  berries, nut biscotti, rum raisin, chocolate crum mouses, brownie with hot mocca                                                                                                                                                                                                                                                                                   | 50                                                    |
| orange ice cream, puff pastry, vanilla whipped, flat marengue with mango sauce  Choco Dome  berries, nut biscotti, rum raisin, chocolate                                                                                                                                                                                                                                                                                                                       | 50                                                    |
| orange ice cream, puff pastry, vanilla whipped, flat marengue with mango sauce  Choco Dome berries, nut biscotti, rum raisin, chocolate crum mouses, brownie with hot mocca shower                                                                                                                                                                                                                                                                             | 50                                                    |
| orange ice cream, puff pastry, vanilla whipped, flat marengue with mango sauce  Choco Dome  berries, nut biscotti, rum raisin, chocolate crum mouses, brownie with hot mocca shower  Molten Chocolate Lava Cake                                                                                                                                                                                                                                                | <ul><li>66</li><li>50</li></ul>                       |
| orange ice cream, puff pastry, vanilla whipped, flat marengue with mango sauce  Choco Dome  berries, nut biscotti, rum raisin, chocolate crum mouses, brownie with hot mocca shower  Molten Chocolate Lava Cake  with vanilla ice cream, butterscotch sauce,                                                                                                                                                                                                   | <ul><li>66</li><li>50</li></ul>                       |
| orange ice cream, puff pastry, vanilla whipped, flat marengue with mango sauce  Choco Dome  berries, nut biscotti, rum raisin, chocolate crum mouses, brownie with hot mocca shower  Molten Chocolate Lava Cake                                                                                                                                                                                                                                                | <ul><li>50</li></ul>                                  |
| orange ice cream, puff pastry, vanilla whipped, flat marengue with mango sauce  Choco Dome berries, nut biscotti, rum raisin, chocolate crum mouses, brownie with hot mocca shower  Molten Chocolate Lava Cake  with vanilla ice cream, butterscotch sauce, berries, brandy snap                                                                                                                                                                               | <ul><li>66</li><li>50</li><li>72</li><li>53</li></ul> |
| orange ice cream, puff pastry, vanilla whipped, flat marengue with mango sauce  Choco Dome  berries, nut biscotti, rum raisin, chocolate crum mouses, brownie with hot mocca shower  Molten Chocolate Lava Cake  with vanilla ice cream, butterscotch sauce, berries, brandy snap  Baked Cheese Cake   Baked Cheese Cake                                                                                                                                       | 50<br>72                                              |
| orange ice cream, puff pastry, vanilla whipped, flat marengue with mango sauce  Choco Dome berries, nut biscotti, rum raisin, chocolate crum mouses, brownie with hot mocca shower  Molten Chocolate Lava Cake  with vanilla ice cream, butterscotch sauce, berries, brandy snap                                                                                                                                                                               | 50<br>72                                              |
| orange ice cream, puff pastry, vanilla whipped, flat marengue with mango sauce  Choco Dome  berries, nut biscotti, rum raisin, chocolate crum mouses, brownie with hot mocca shower  Molten Chocolate Lava Cake  with vanilla ice cream, butterscotch sauce, berries, brandy snap  Baked Cheese Cake   Baked Cheese Cake                                                                                                                                       | 50<br>72                                              |
| orange ice cream, puff pastry, vanilla whipped, flat marengue with mango sauce  Choco Dome  berries, nut biscotti, rum raisin, chocolate crum mouses, brownie with hot mocca shower  Molten Chocolate Lava Cake  with vanilla ice cream, butterscotch sauce, berries, brandy snap  Baked Cheese Cake  with berries, chocolate sauce, tuille                                                                                                                    | 50<br>72                                              |
| orange ice cream, puff pastry, vanilla whipped, flat marengue with mango sauce  Choco Dome  berries, nut biscotti, rum raisin, chocolate crum mouses, brownie with hot mocca shower  Molten Chocolate Lava Cake  with vanilla ice cream, butterscotch sauce, berries, brandy snap  Baked Cheese Cake  with berries, chocolate sauce, tuille  Dark and White Tiramisu                                                                                           | 50<br>72                                              |
| orange ice cream, puff pastry, vanilla whipped, flat marengue with mango sauce  Choco Dome berries, nut biscotti, rum raisin, chocolate crum mouses, brownie with hot mocca shower  Molten Chocolate Lava Cake berries, brandy snap  Baked Cheese Cake berries, chocolate sauce, tuille  Dark and White Tiramisu berries, cheese, with smooth cream, mascarpone cheese,                                                                                        | 50<br>72                                              |
| orange ice cream, puff pastry, vanilla whipped, flat marengue with mango sauce  Choco Dome berries, nut biscotti, rum raisin, chocolate crum mouses, brownie with hot mocca shower  Molten Chocolate Lava Cake berries, brandy snap  Baked Cheese Cake berries, chocolate sauce, tuille  Dark and White Tiramisu berries, cheese, lady finger sponge, trablit coffe syrup,                                                                                     | 50<br>72                                              |
| orange ice cream, puff pastry, vanilla whipped, flat marengue with mango sauce  Choco Dome berries, nut biscotti, rum raisin, chocolate crum mouses, brownie with hot mocca shower  Molten Chocolate Lava Cake berries, brandy snap  Baked Cheese Cake berries, chocolate sauce, tuille  Dark and White Tiramisu berries, cheese, lady finger sponge, trablit coffe syrup,                                                                                     | 50<br>72                                              |
| orange ice cream, puff pastry, vanilla whipped, flat marengue with mango sauce  Choco Dome berries, nut biscotti, rum raisin, chocolate crum mouses, brownie with hot mocca shower  Molten Chocolate Lava Cake berries, brandy snap  Baked Cheese Cake berries, chocolate sauce, tuille  Dark and White Tiramisu berries, chocolate sauce, tuille  with smooth cream, mascarpone cheese, lady finger sponge, trablit coffe syrup, chocolate, white crispy skin | 50<br>72                                              |
| orange ice cream, puff pastry, vanilla whipped, flat marengue with mango sauce  Choco Dome berries, nut biscotti, rum raisin, chocolate crum mouses, brownie with hot mocca shower  Molten Chocolate Lava Cake berries, brandy snap  Baked Cheese Cake berries, chocolate sauce, tuille  Dark and White Tiramisu berries, lady finger sponge, trablit coffe syrup, chocolate, white crispy skin                                                                | 50<br>72                                              |
| orange ice cream, puff pastry, vanilla whipped, flat marengue with mango sauce  Choco Dome berries, nut biscotti, rum raisin, chocolate crum mouses, brownie with hot mocca shower  Molten Chocolate Lava Cake berries, brandy snap  Baked Cheese Cake berries, chocolate sauce, tuille  Dark and White Tiramisu berries, chocolate sauce, tuille  Dark and White Tiramisu berries, chocolate, white crispy skin  Banana Fritters crispy skin                  | 50<br>72                                              |
| orange ice cream, puff pastry, vanilla whipped, flat marengue with mango sauce  Choco Dome berries, nut biscotti, rum raisin, chocolate crum mouses, brownie with hot mocca shower  Molten Chocolate Lava Cake berries, brandy snap  Baked Cheese Cake berries, chocolate sauce, tuille  Dark and White Tiramisu berries, chocolate sauce, tuille  Dark and White Tiramisu berries, chocolate, white crispy skin  Banana Fritters crispy skin                  | 50<br>72                                              |