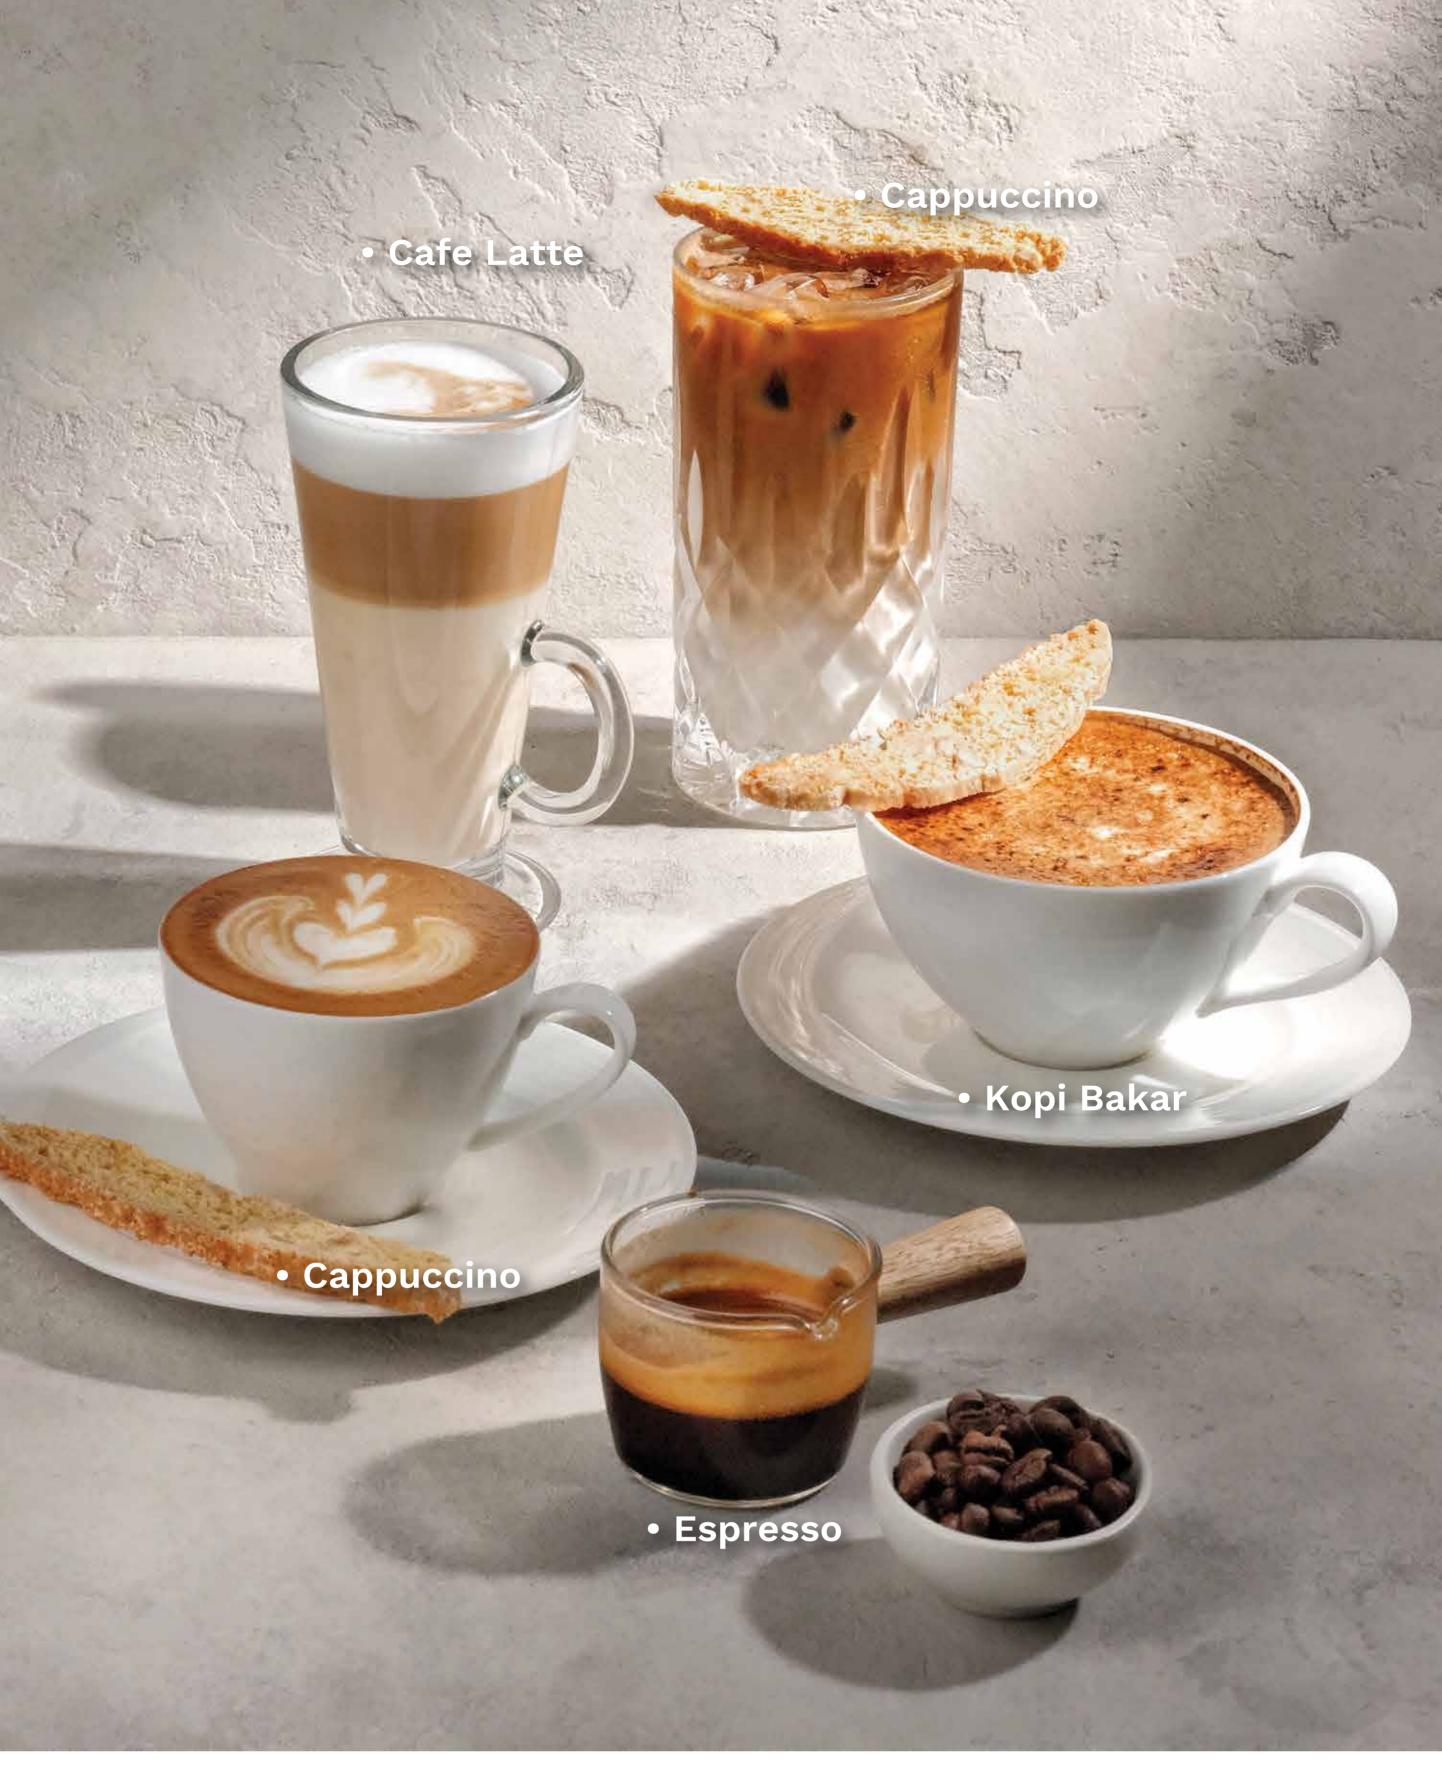

# COFFES

| Cappuccino             | 55 |
|------------------------|----|
| Cafe Latte             | 55 |
| Americano              | 55 |
| Kopi Bakar 🍸           | 72 |
| Espresso               | 55 |
| Black Sesame Green Tea | 72 |
| Honey O latte          | 72 |