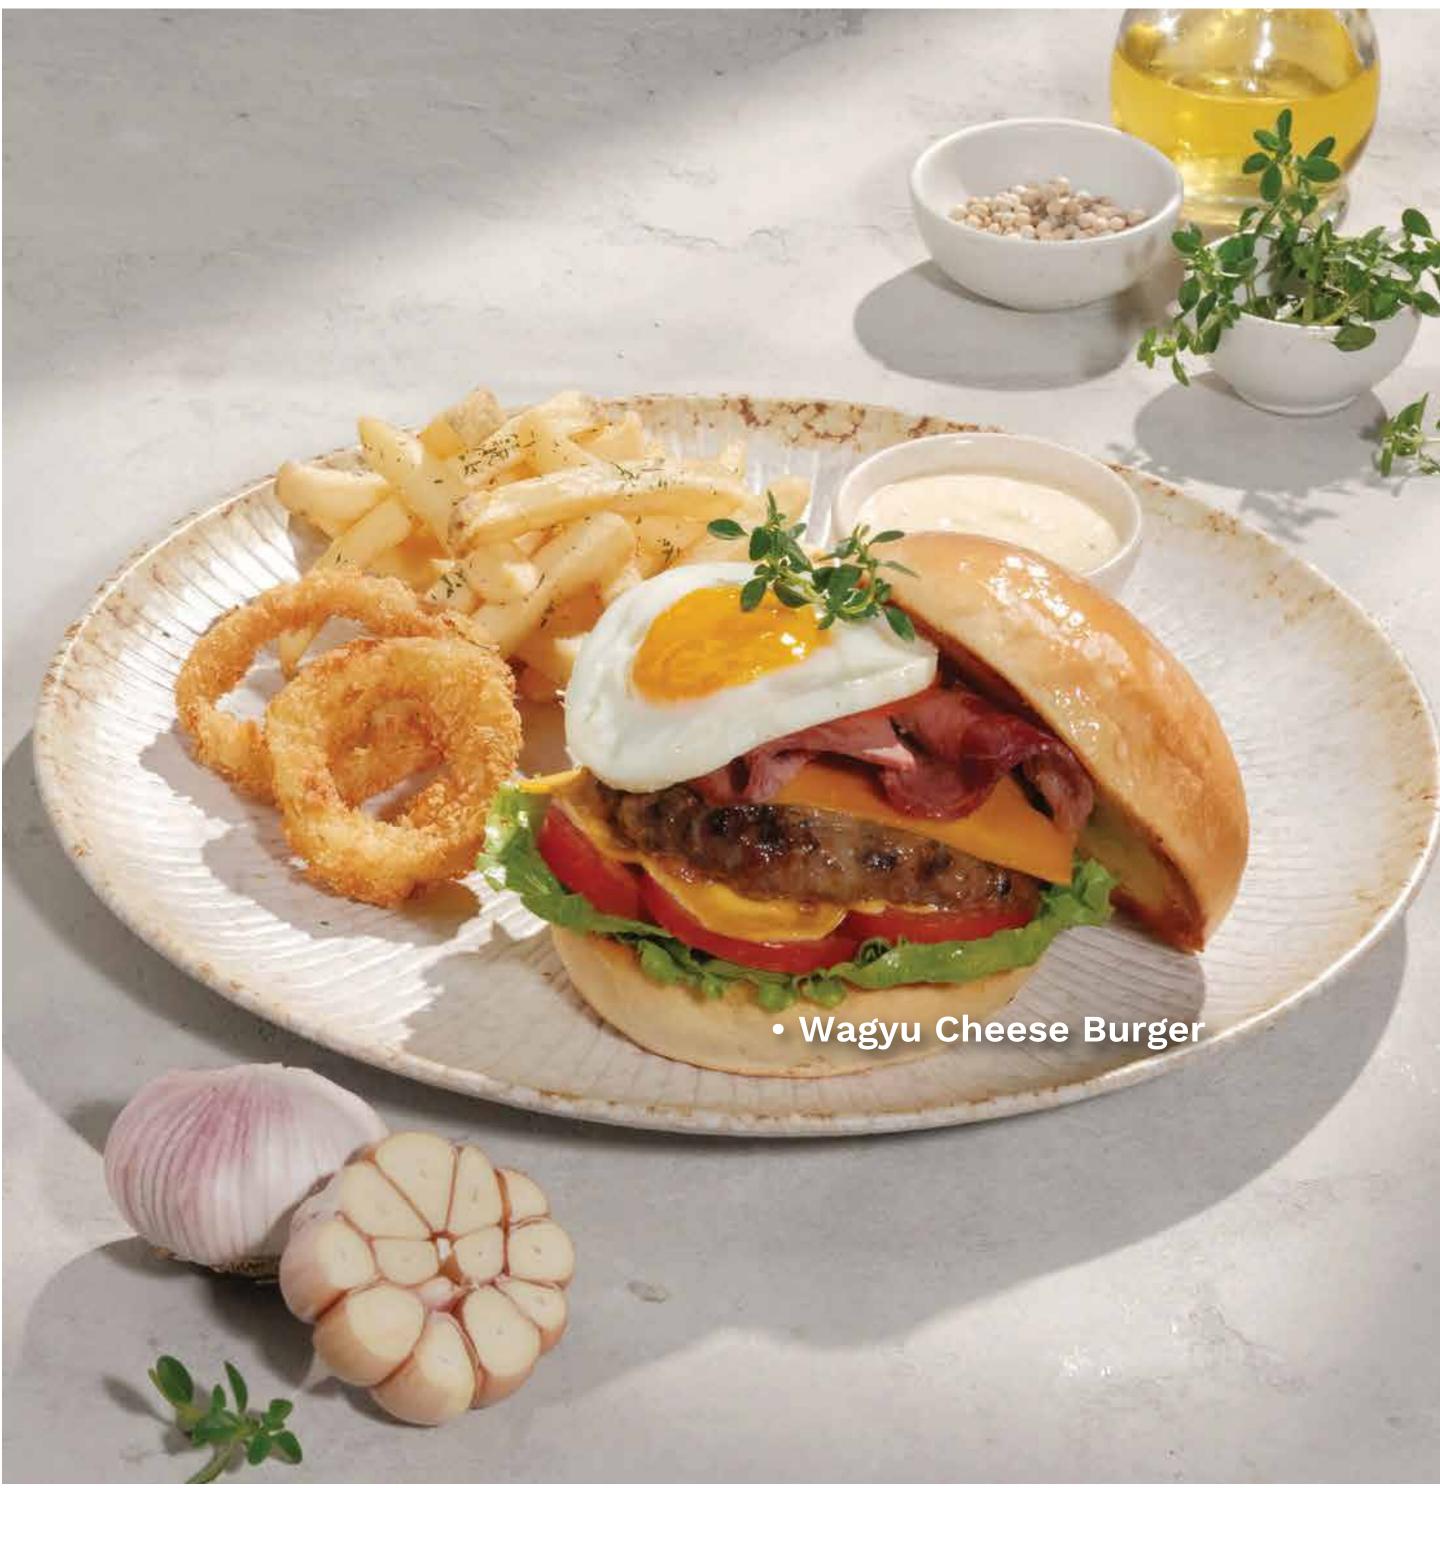

### Wagyu Cheese Burger 🖺

165

grilled wagyu patty, beef bacon, cheese, brioche bun, tomato, lettuce, fries, onion rings, bbq sauce

\*prices are in thousands of rupiah and subject to 21% government tax and service charge

signature dish gluten free

contains nut spicy

contains alcohol

contains dairy

contains seafood