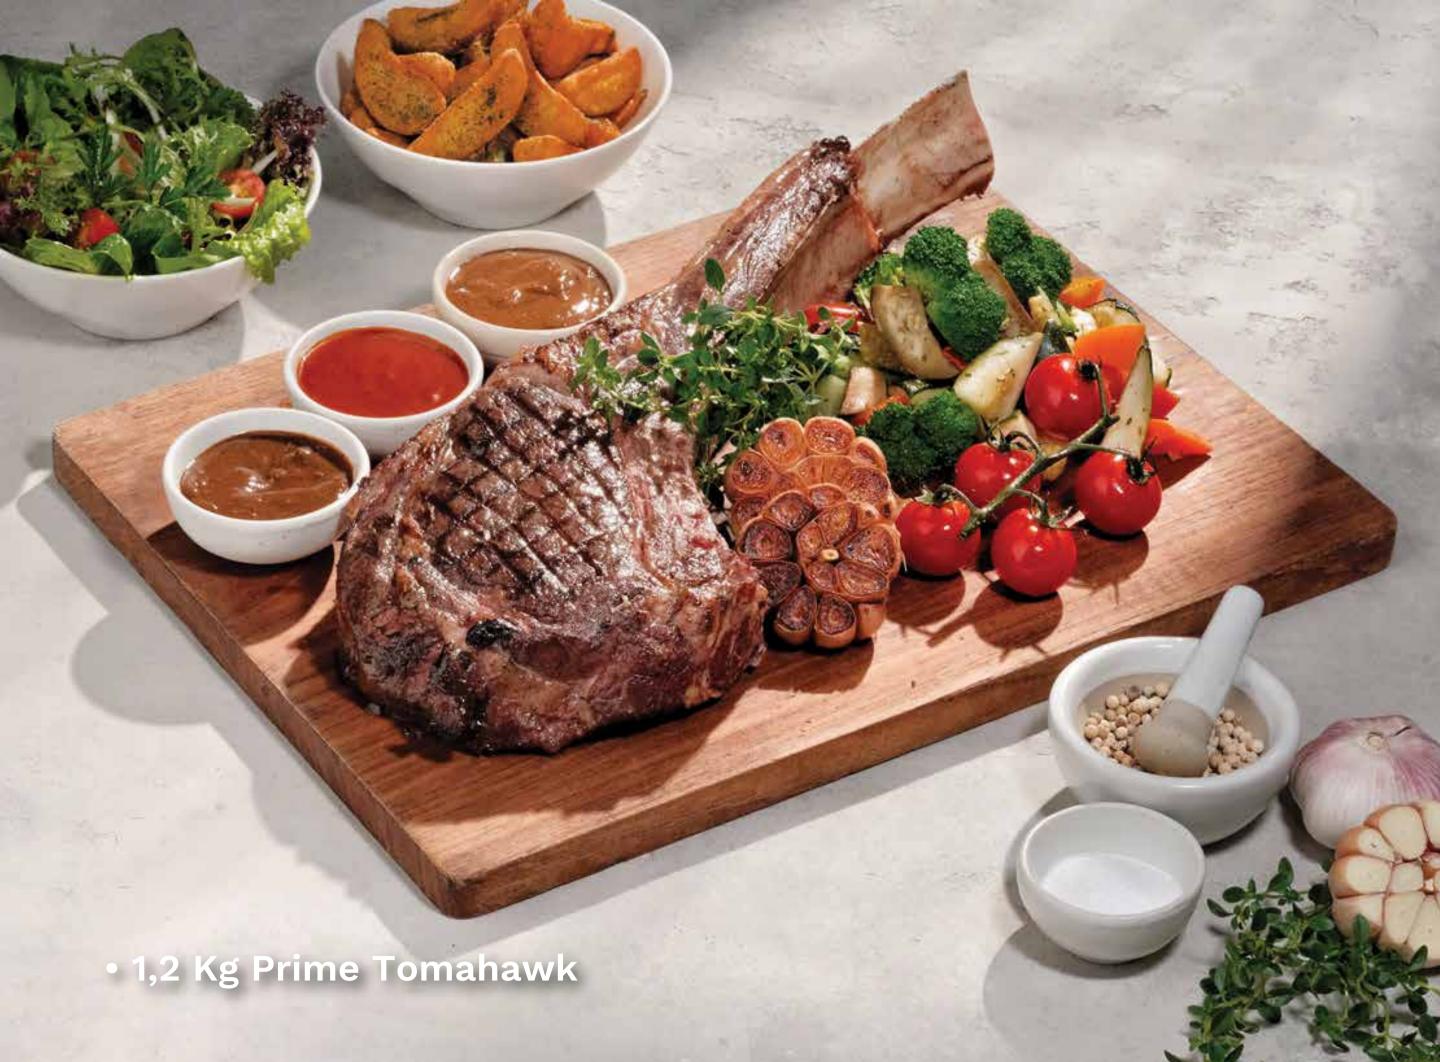

### 1,2 kg Prime Tomahawk

side dishes:

- 4 servings of french fries
- 4 servings of soup
- sautéed vegetables
- salad
- 4 servings of chocolate mousse

### your choice of:

- mushroom sauce
- black pepper sauce
- bbq sauce