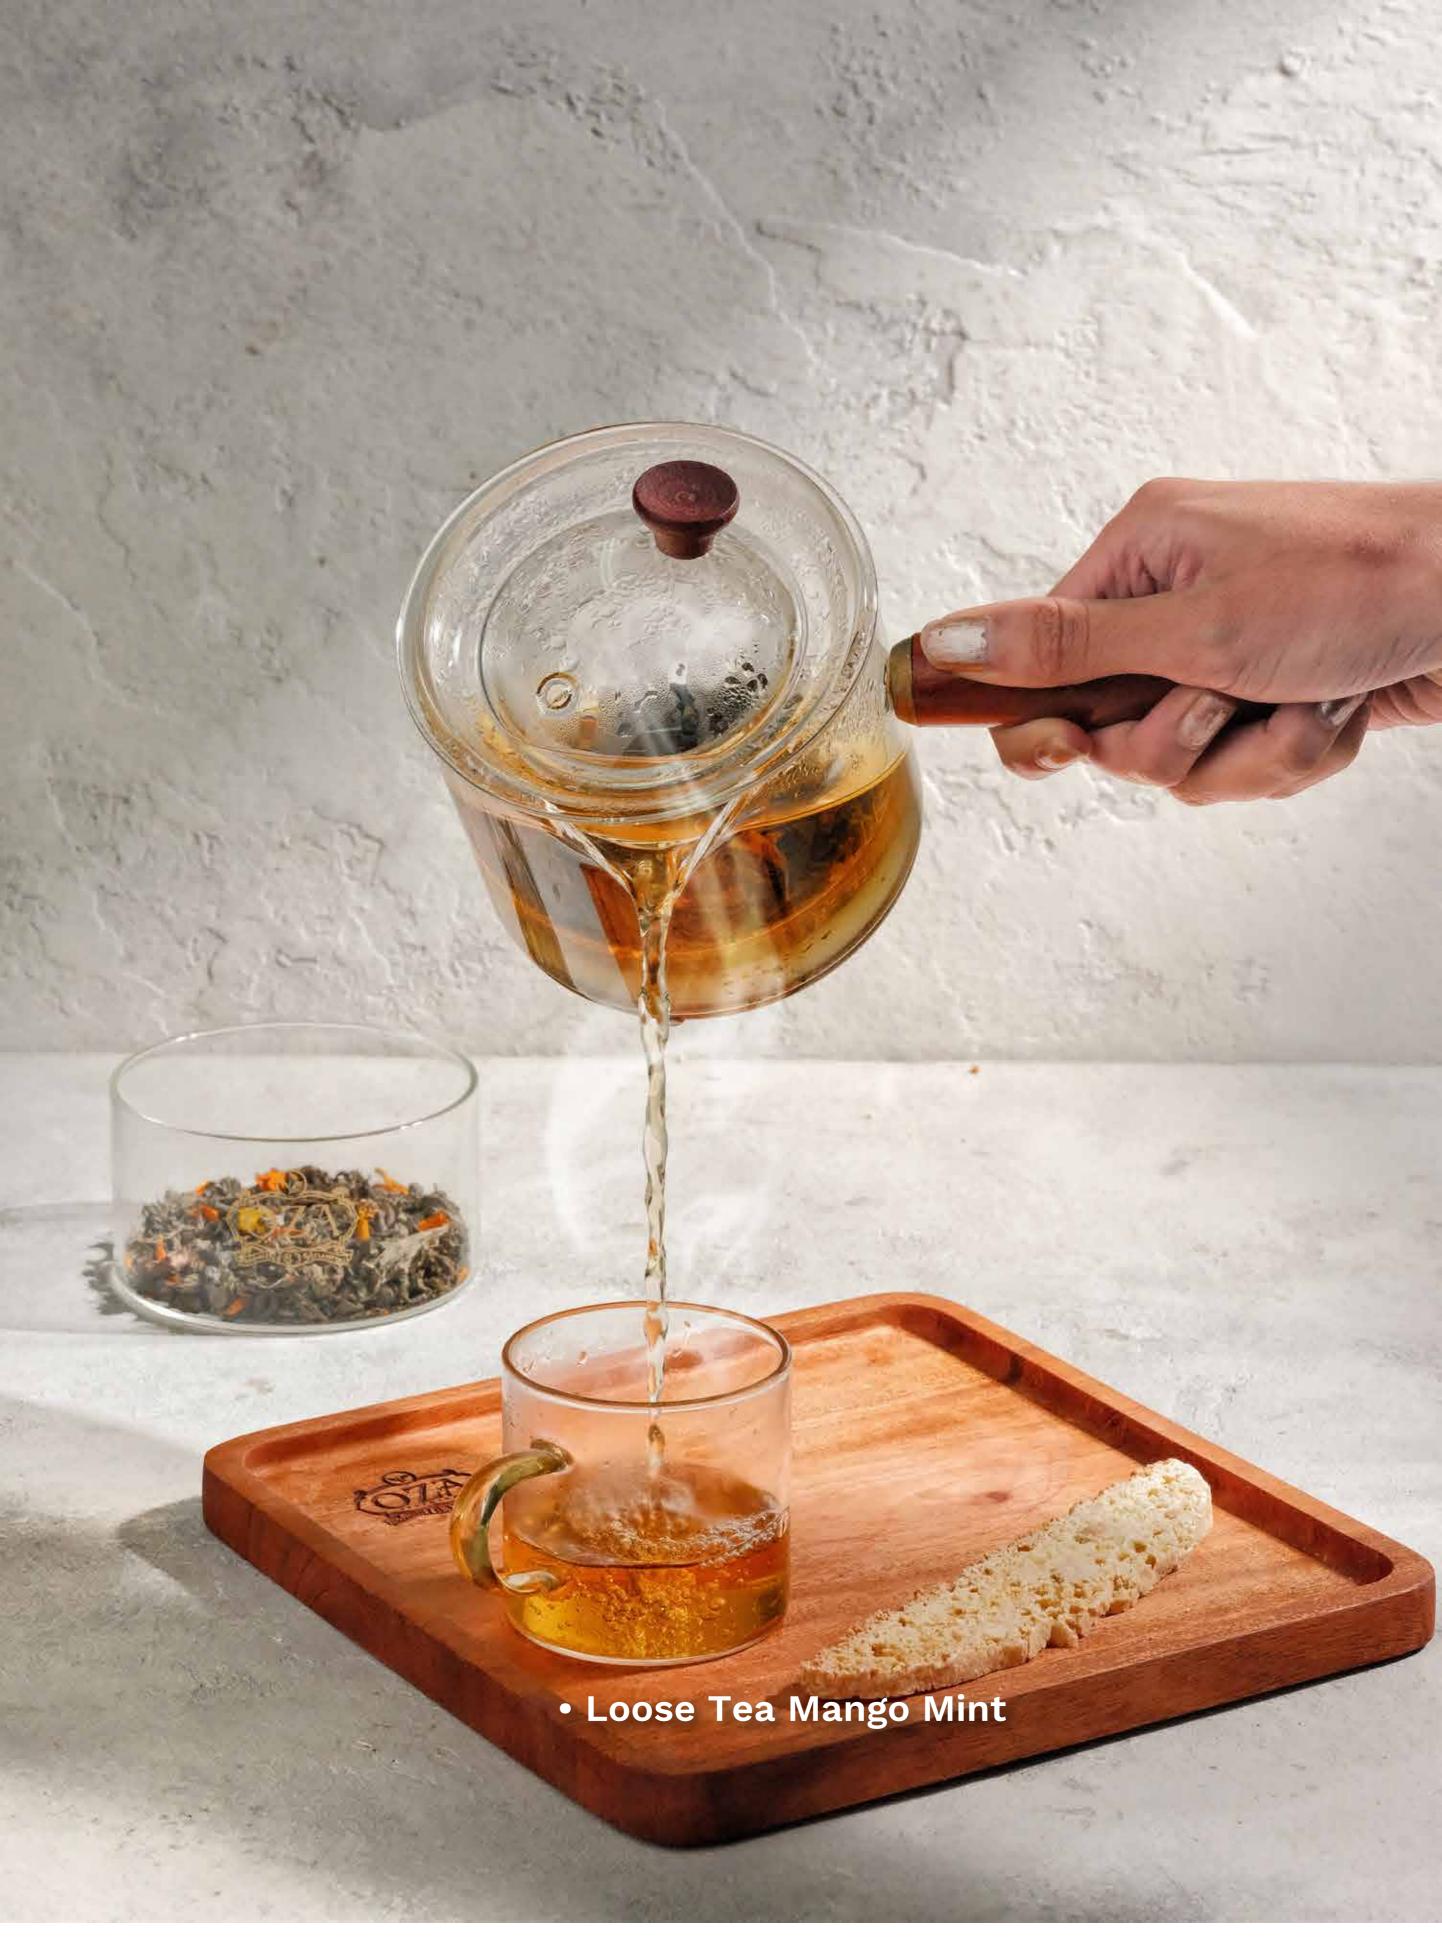

# **TEAS**

| Twg Ebt                   | 50 |
|---------------------------|----|
| Twg Jasmine               | 50 |
| Twg Chamomile             | 55 |
| Twg Moroccan              | 50 |
| Twg Earl Gray             | 50 |
| Iced Tea                  | 55 |
| Iced Lychee Tea           | 55 |
| Iced Lemon Tea            | 55 |
| Loose Tea Mango Mint 🍸    | 55 |
| Loose Tea Scarlett 🍸      | 55 |
| Loose Tea Tropical Blue T | 55 |