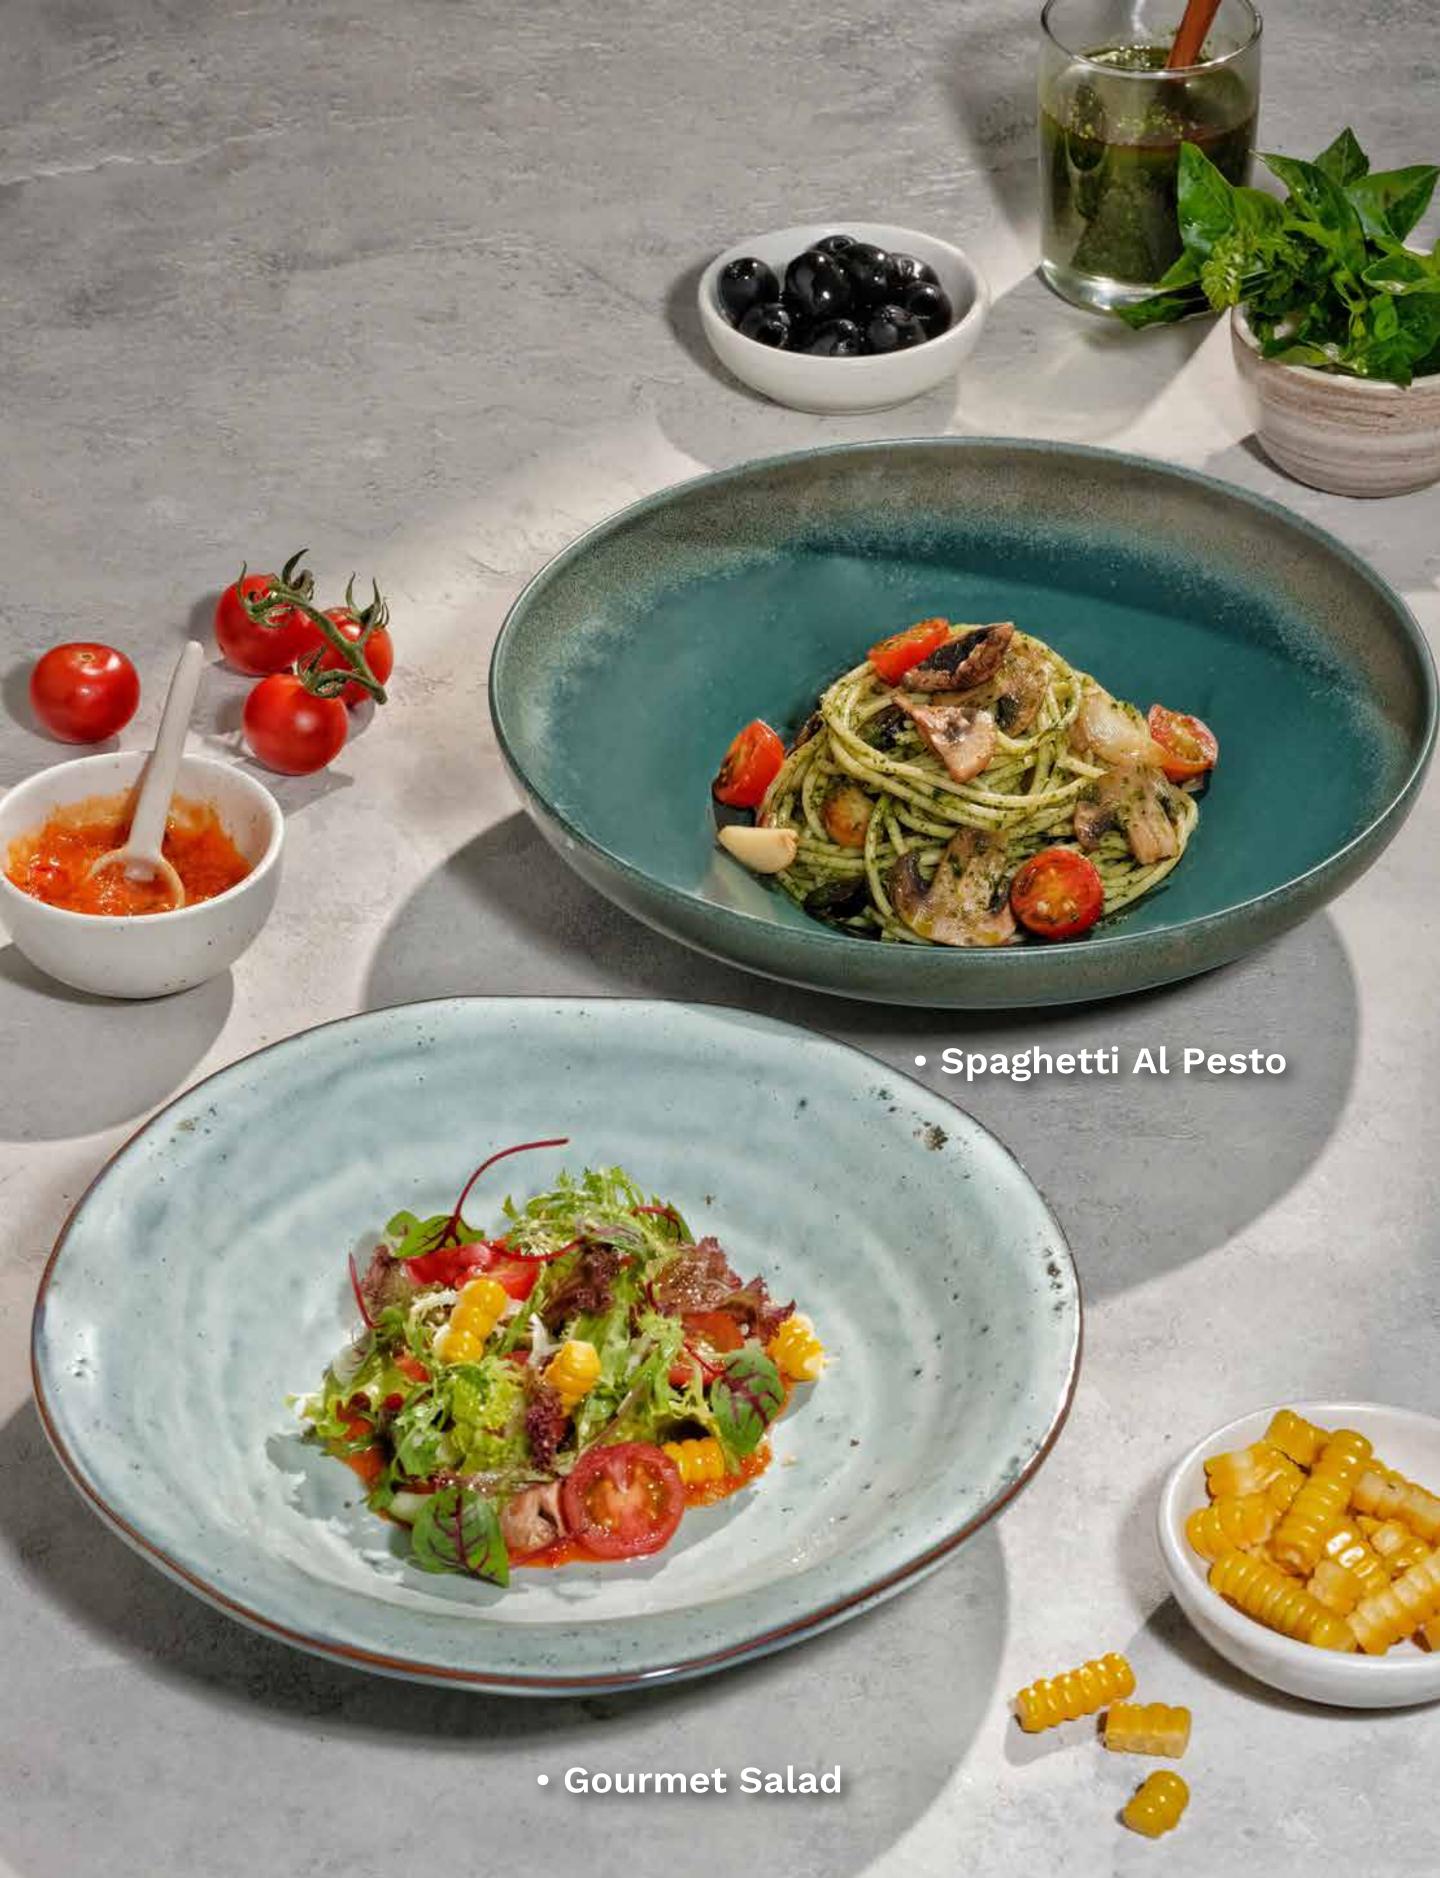

## VEGETARIAN LOVER

| Spaghetti Al Pesto ♠ ♥ with wilted spinach, basil pesto, parmesan cheese, cherry tomato, mushroom, roasted garlic, black olive                      | 99 |
|-----------------------------------------------------------------------------------------------------------------------------------------------------|----|
| Gourmet Salad   mixed baby lettuce, grilled corn, mushroom, white radish, cucumber, cherry tomato, tomato relish, with passion fruit lemon dressing | 66 |
| Thai Vegetables And Tofu Curry ☐ ✔ thai style green curry, steamed rice, mixed vegetables, fried tofu                                               | 83 |
| Vegetarian Capcay ♥ wok fried mixed vegetables, tofu, steamed rice, prawn crackers                                                                  | 66 |