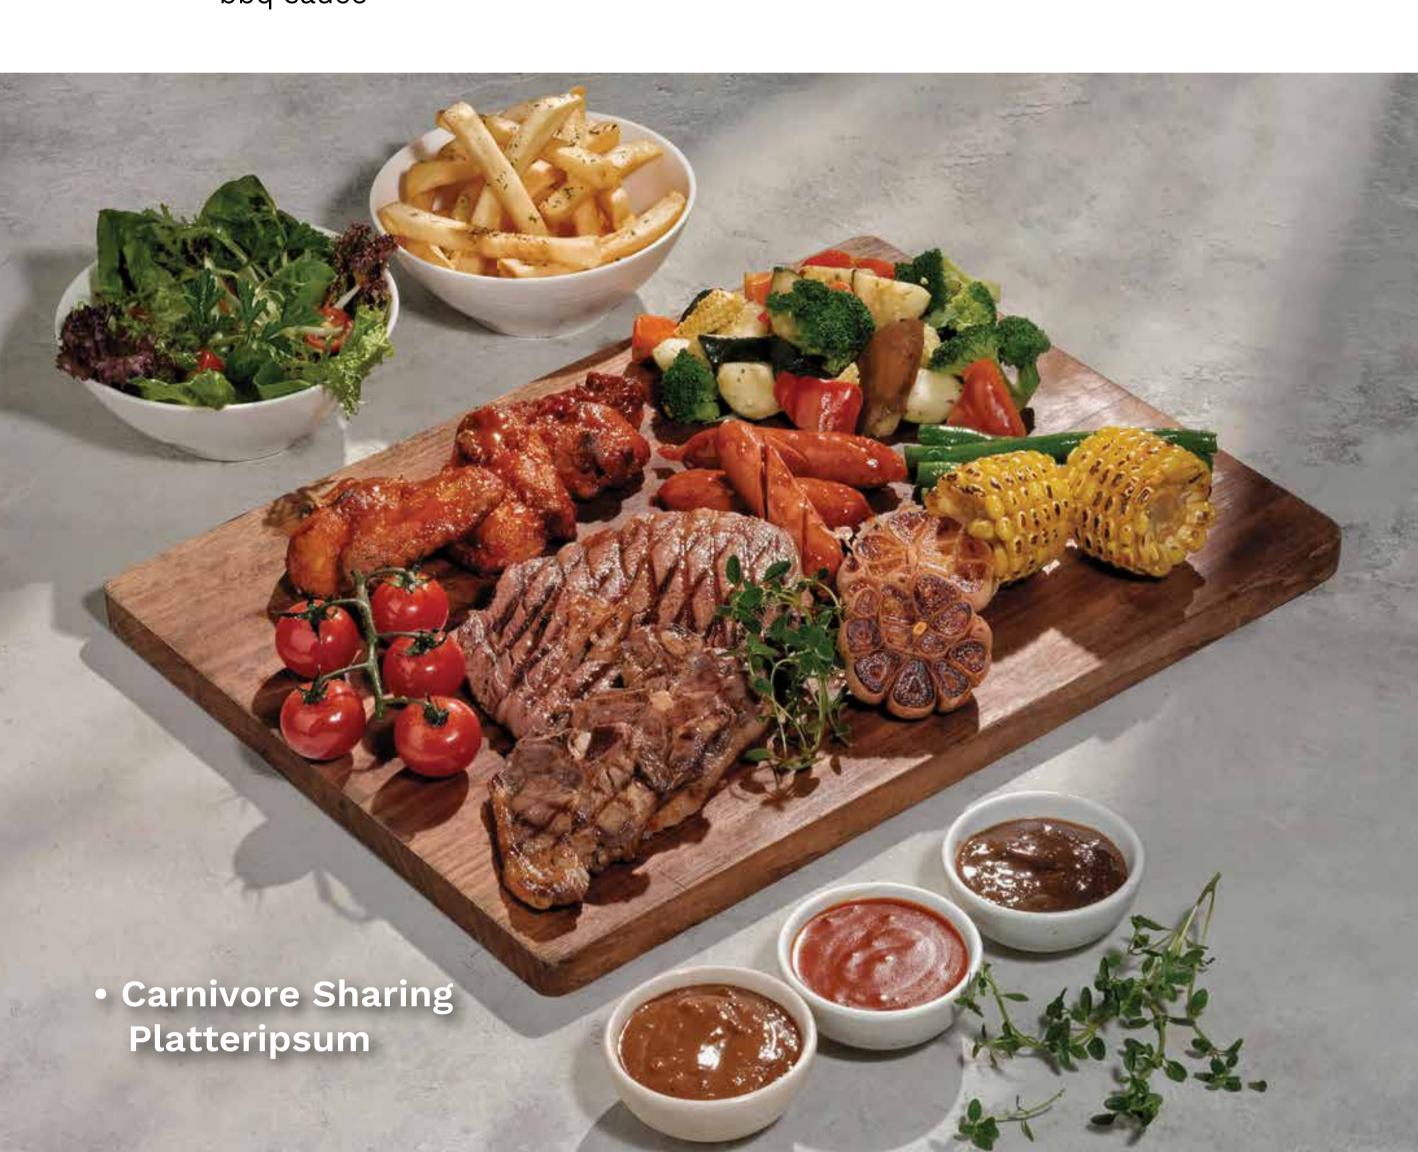

# Carnivore Sharing Platter200 gr grilled sirloin steak

- 200 gr grilled sirioin steal
- 3 pcs lamb chop
- 3 pcs bbq chicken wings

### side dishes:

- mixed sausages
- french fries
- sautéed string beans
- corn on the cob
- grilled tomatogarlic confit
- gartic conn - rock salt
- salad

### your choice of:

- mushroom sauce
- black pepper saucebbq sauce

\*prices are in thousands of rupiah and subject to 21% government tax and service charge

660