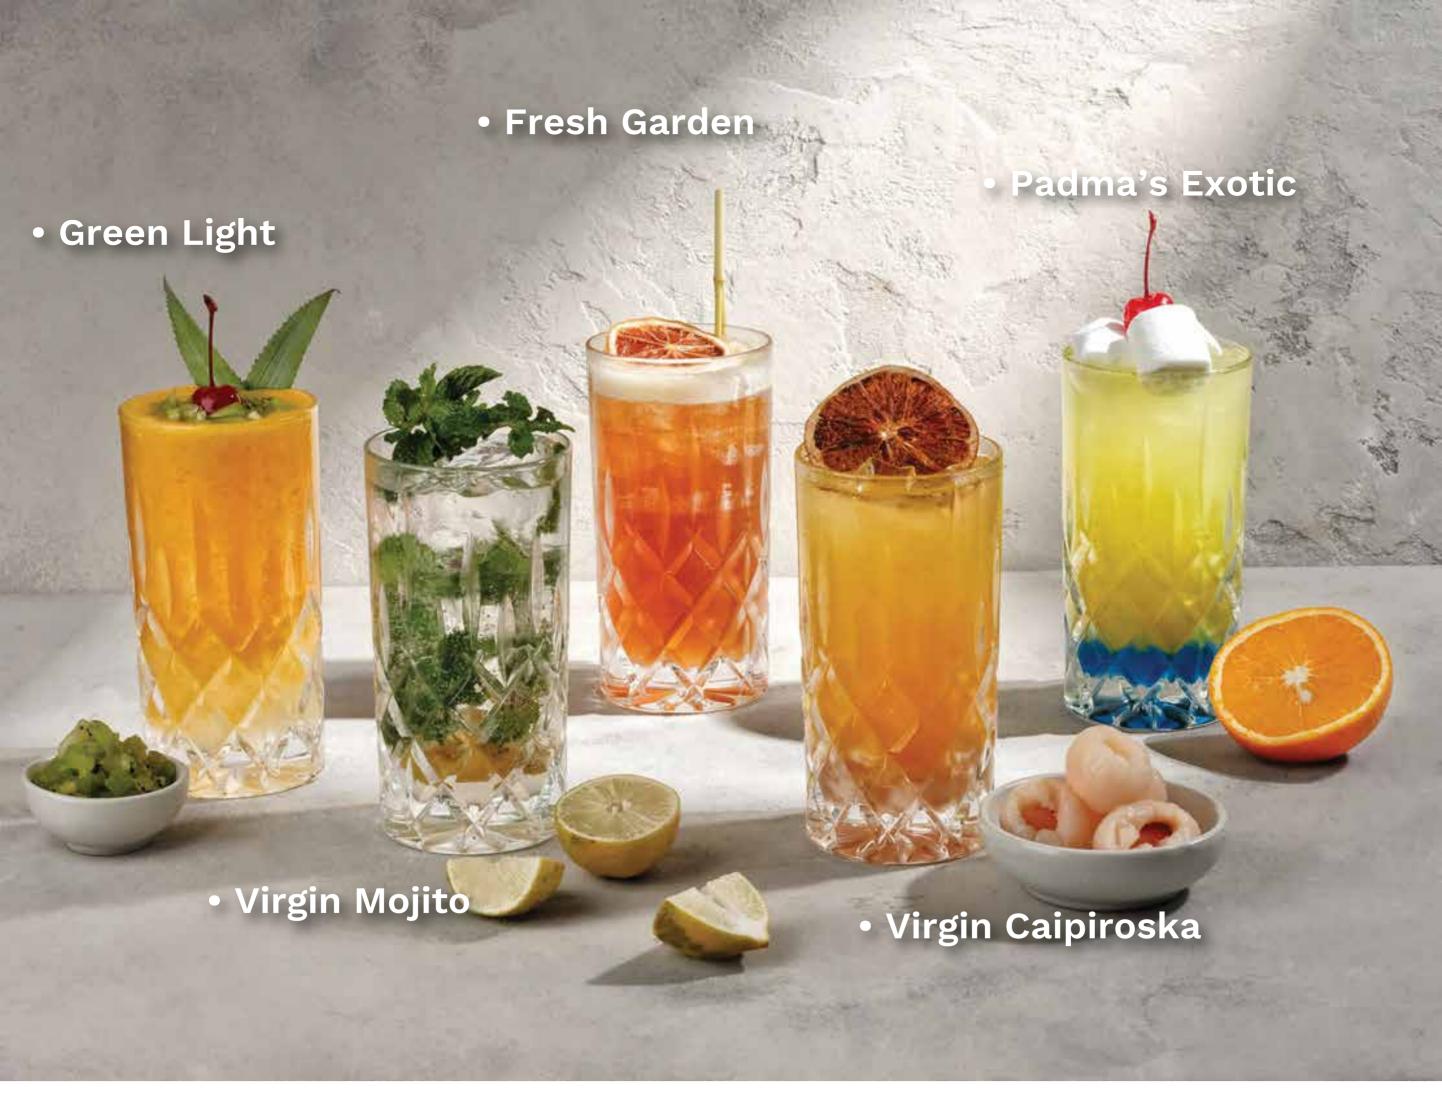

\*prices are in thousands of rupiah and subject to 21% government tax and service charge

| MOCKTAILS                                                            |          |
|----------------------------------------------------------------------|----------|
| Green Light T<br>peach, kiwi, aloe vera                              | 77       |
| Fresh Garden<br>mint tea, lemongrass, lemon juice, simple syrup      | 72       |
| Virgin Mojito soda water, sliced lemon, mint leaves, mint essence    | 83       |
| Padma's Exotic<br>fruit meddly, lime juice, blue curacao, soda water | 77       |
| Virgin Caipiroska<br>lychee, orange, lemon juice, soda water         | 83       |
| <b>Tiki Blue</b> milk, blue curacao, bubble gum, vanilla ice cream   | 60       |
| Hot Tebaks<br>beras kencur, ginger, vegan cream                      | 60       |
| SMOOTHIES                                                            |          |
| Blackberry T                                                         | 83       |
| Lychee                                                               | 55       |
| Vanilla                                                              | 55       |
| Strawberry                                                           | 83       |
| MILKSHAKES                                                           |          |
| Chocolate                                                            | 50       |
| Vanilla                                                              | 50       |
| Strawberry<br>                                                       | 50       |
| Lychee                                                               | 50<br>55 |
| Happy Shakes Choco Dynamite                                          | 55<br>50 |
| Fluffy Unicorn                                                       | 55<br>55 |
| Rainbow Vanilla                                                      | 55       |
|                                                                      |          |
| CHOCOLATE                                                            |          |
| Hot/ Iced Chocolate                                                  | 50       |
| Flavours Chocolate                                                   | 55       |
| JUICES                                                               |          |
| Fresh Orange                                                         | 72       |
| Strawberry Organic T                                                 | 83       |
| Lychee<br>Mixed                                                      | 72<br>72 |
| Blackberry                                                           | 72<br>83 |
| Sexy Gardenia T                                                      | 66       |
|                                                                      |          |