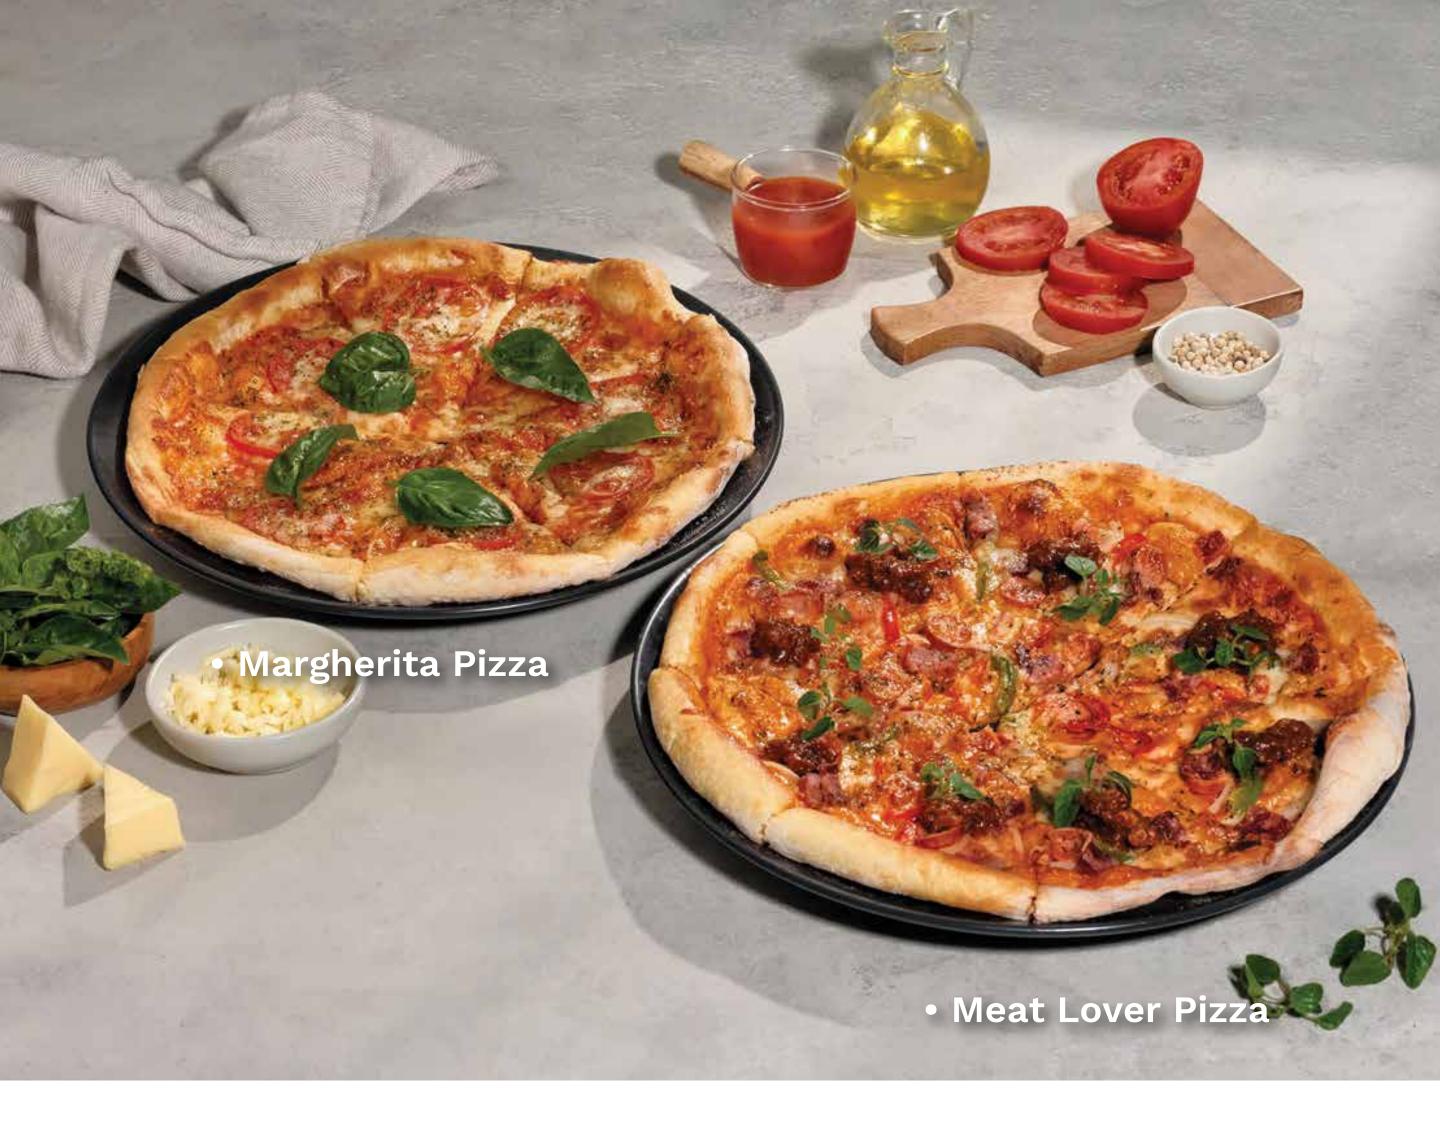

## PIZZA LOVER

| Margherita Pizza ♠ ♥ mozzarella, parmesan, tomato concasse, sliced basil, sliced tomato                                                         | 110 |
|-------------------------------------------------------------------------------------------------------------------------------------------------|-----|
| Smoked Bbq Beef Pizza 🗒 🔊 bbq beef bacon, cheddar, parmesan, mozzarella, guacamole, jalapeno, red onions, roasted garlic, sour cream, bbq sauce | 143 |
| Meat Lover Pizza  Beef Salami, Ground Beef, Chicken Sausages, mozzarella, Parmesan, Tomato Concasse, Capsicum, Basil                            | 143 |