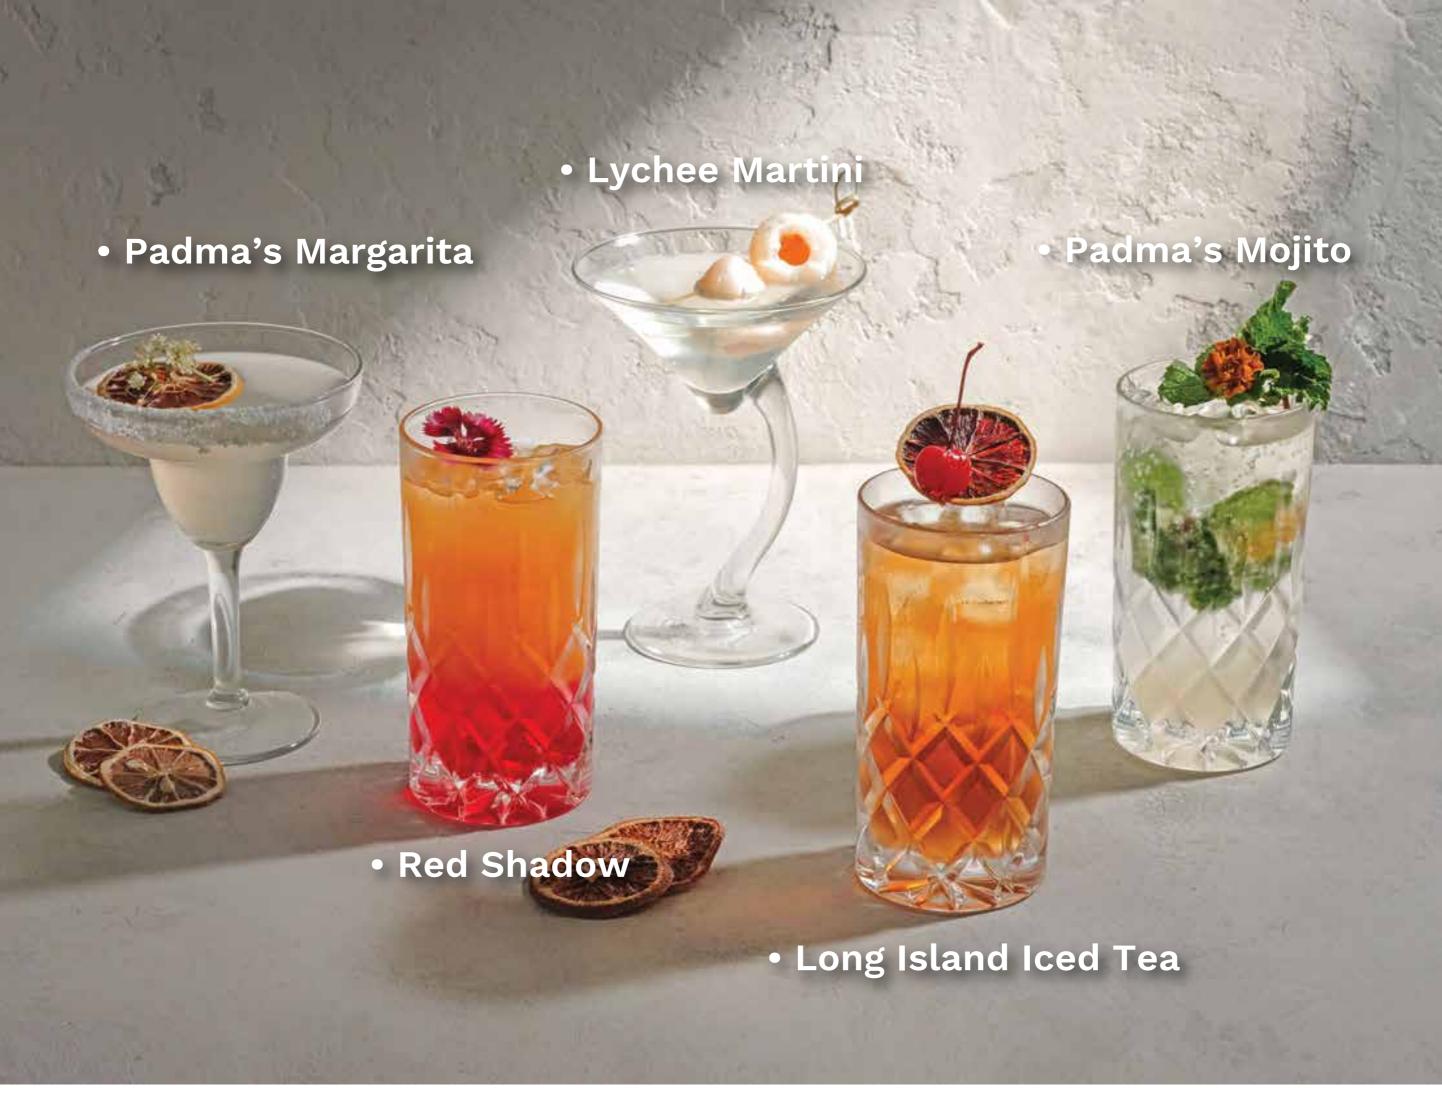

### COCKTAILS

| Padma's Margarita tequila, triple sec, lime juice                         | 220 |
|---------------------------------------------------------------------------|-----|
| Padma's Mojito rum, lemon, soda water, mint leaves, mint essence          | 165 |
| Lychee Martini T vodka and lychees                                        | 220 |
| Long Island vodka, rum, gin, tequila, triple sec, coke, lemon juice       | 297 |
| Red Shadow vodka, rum, tequila, whiskey, orange juice, strawberry essence | 385 |