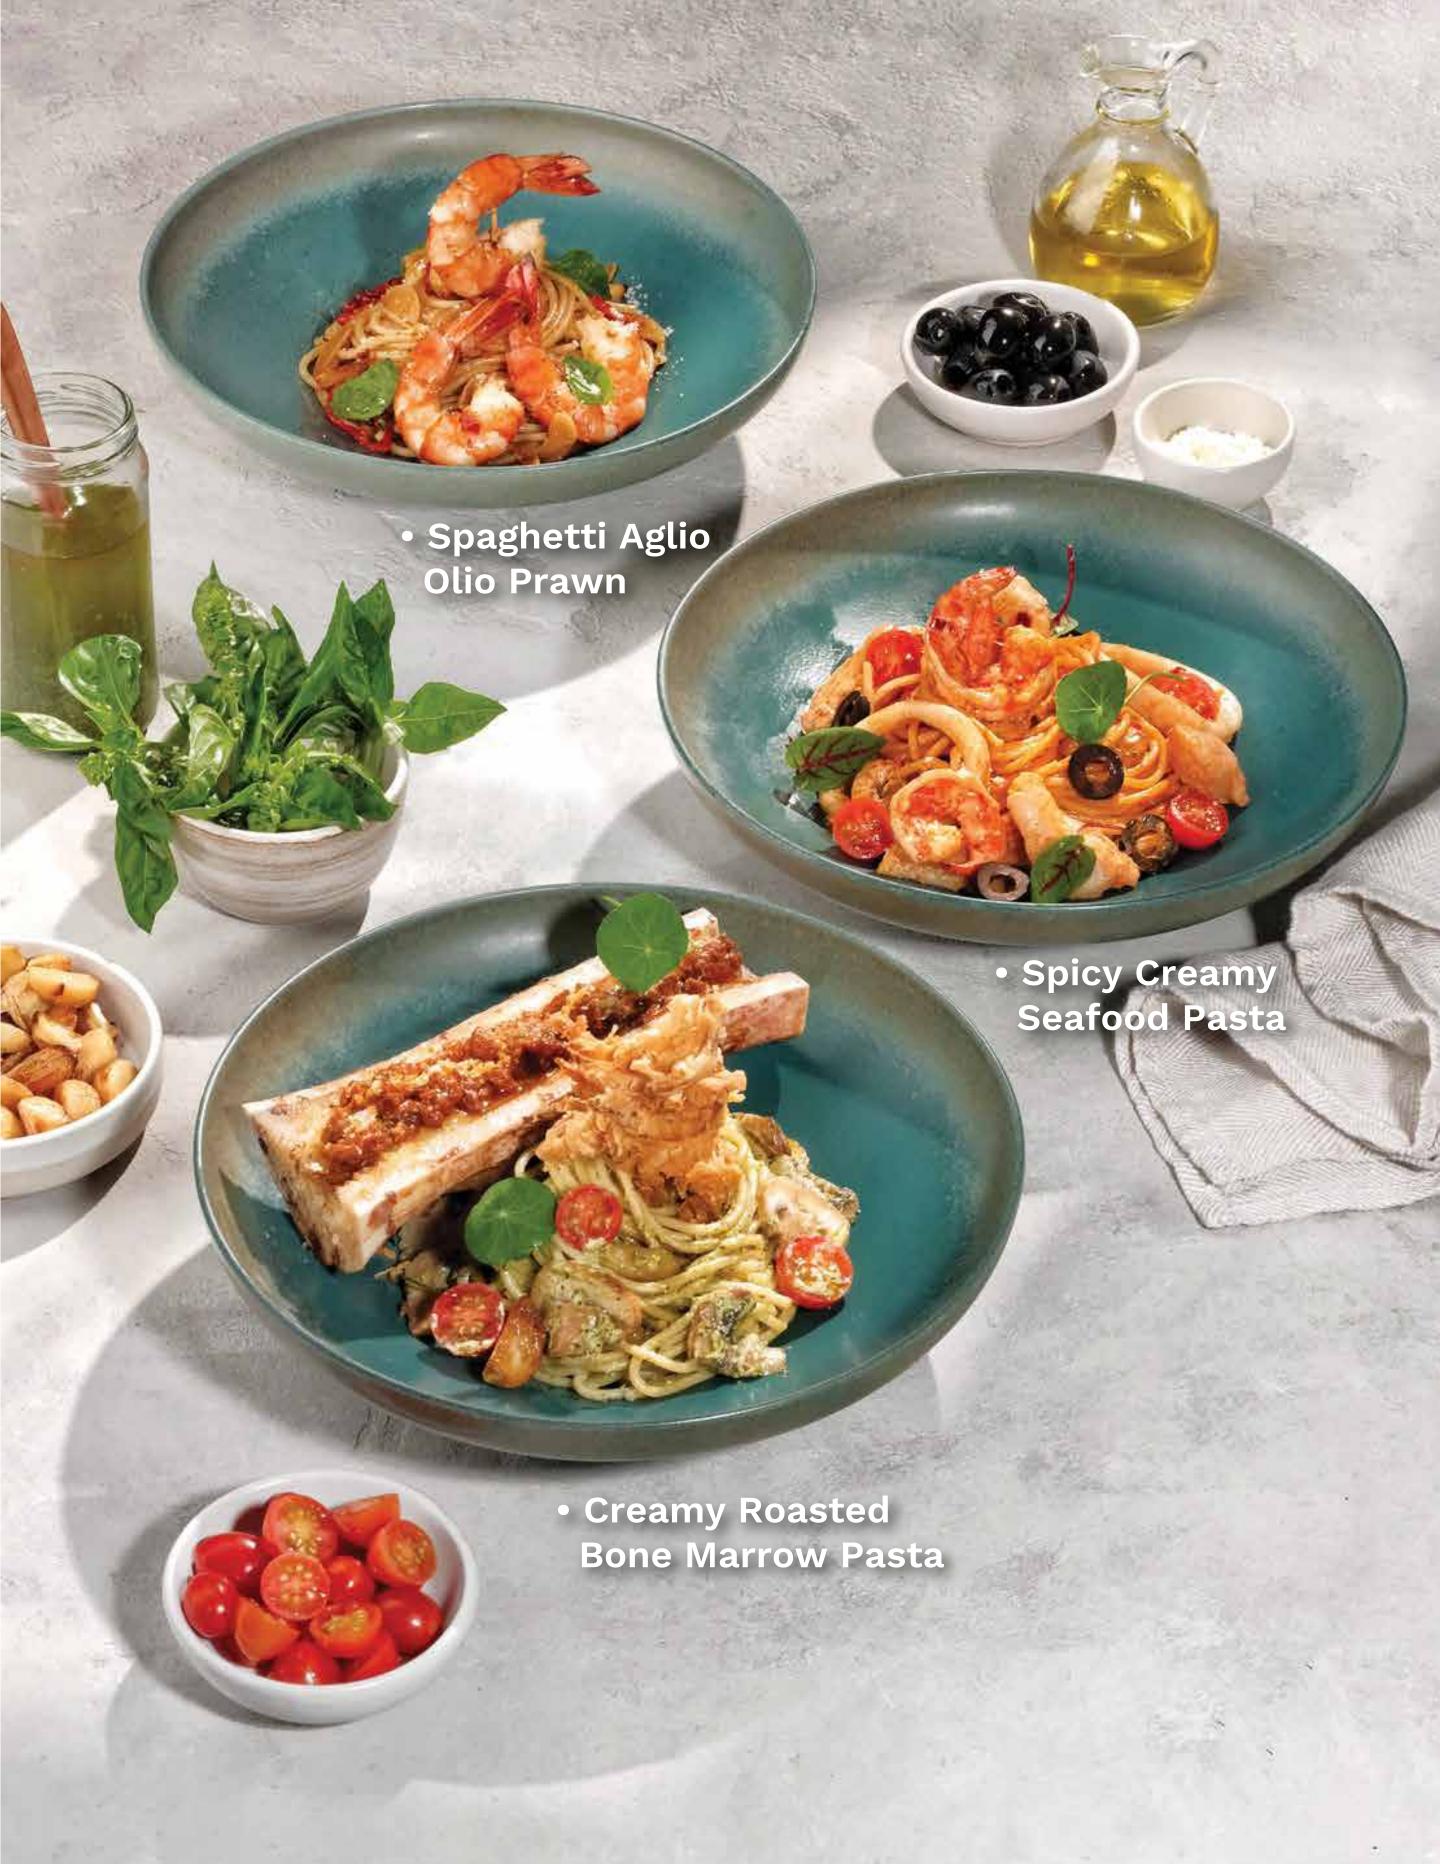

## PASTA

| Bolognese                                                                                                                                                     | 121 |
|---------------------------------------------------------------------------------------------------------------------------------------------------------------|-----|
| hearthy beef with crouton, tomato concase                                                                                                                     |     |
| Aglio E Olio Prawn 🔌 🤋 🖺                                                                                                                                      | 149 |
|                                                                                                                                                               | 140 |
| pan seared prawns, parmesan cheese, sliced                                                                                                                    |     |
| garlic, red chili, chili oil, basil                                                                                                                           |     |
| Carbonara                                                                                                                                                     | 145 |
| creamy beef bacon sauce, egg yolk,                                                                                                                            |     |
| parmesan cheese, sauted mushrooms,                                                                                                                            |     |
| onion, garlic                                                                                                                                                 |     |
|                                                                                                                                                               |     |
|                                                                                                                                                               |     |
| Spicy Creamy Seafood                                                                                                                                          | 231 |
| Spicy Creamy Seafood mixed seafood (squid, prawn), parmesan                                                                                                   | 231 |
|                                                                                                                                                               | 231 |
| mixed seafood (squid, prawn), parmesan                                                                                                                        | 231 |
| mixed seafood (squid, prawn), parmesan cheese, red chilli, cherry tomato, black olive,                                                                        | 231 |
| mixed seafood (squid, prawn), parmesan<br>cheese, red chilli, cherry tomato, black olive,<br>onion, garlic sautéed in a creamy chilli oil                     | 231 |
| mixed seafood (squid, prawn), parmesan<br>cheese, red chilli, cherry tomato, black olive,<br>onion, garlic sautéed in a creamy chilli oil                     | 231 |
| mixed seafood (squid, prawn), parmesan<br>cheese, red chilli, cherry tomato, black olive,<br>onion, garlic sautéed in a creamy chilli oil<br>sauce            | 231 |
| mixed seafood (squid, prawn), parmesan cheese, red chilli, cherry tomato, black olive, onion, garlic sautéed in a creamy chilli oil sauce  Selection of Pasta | 231 |