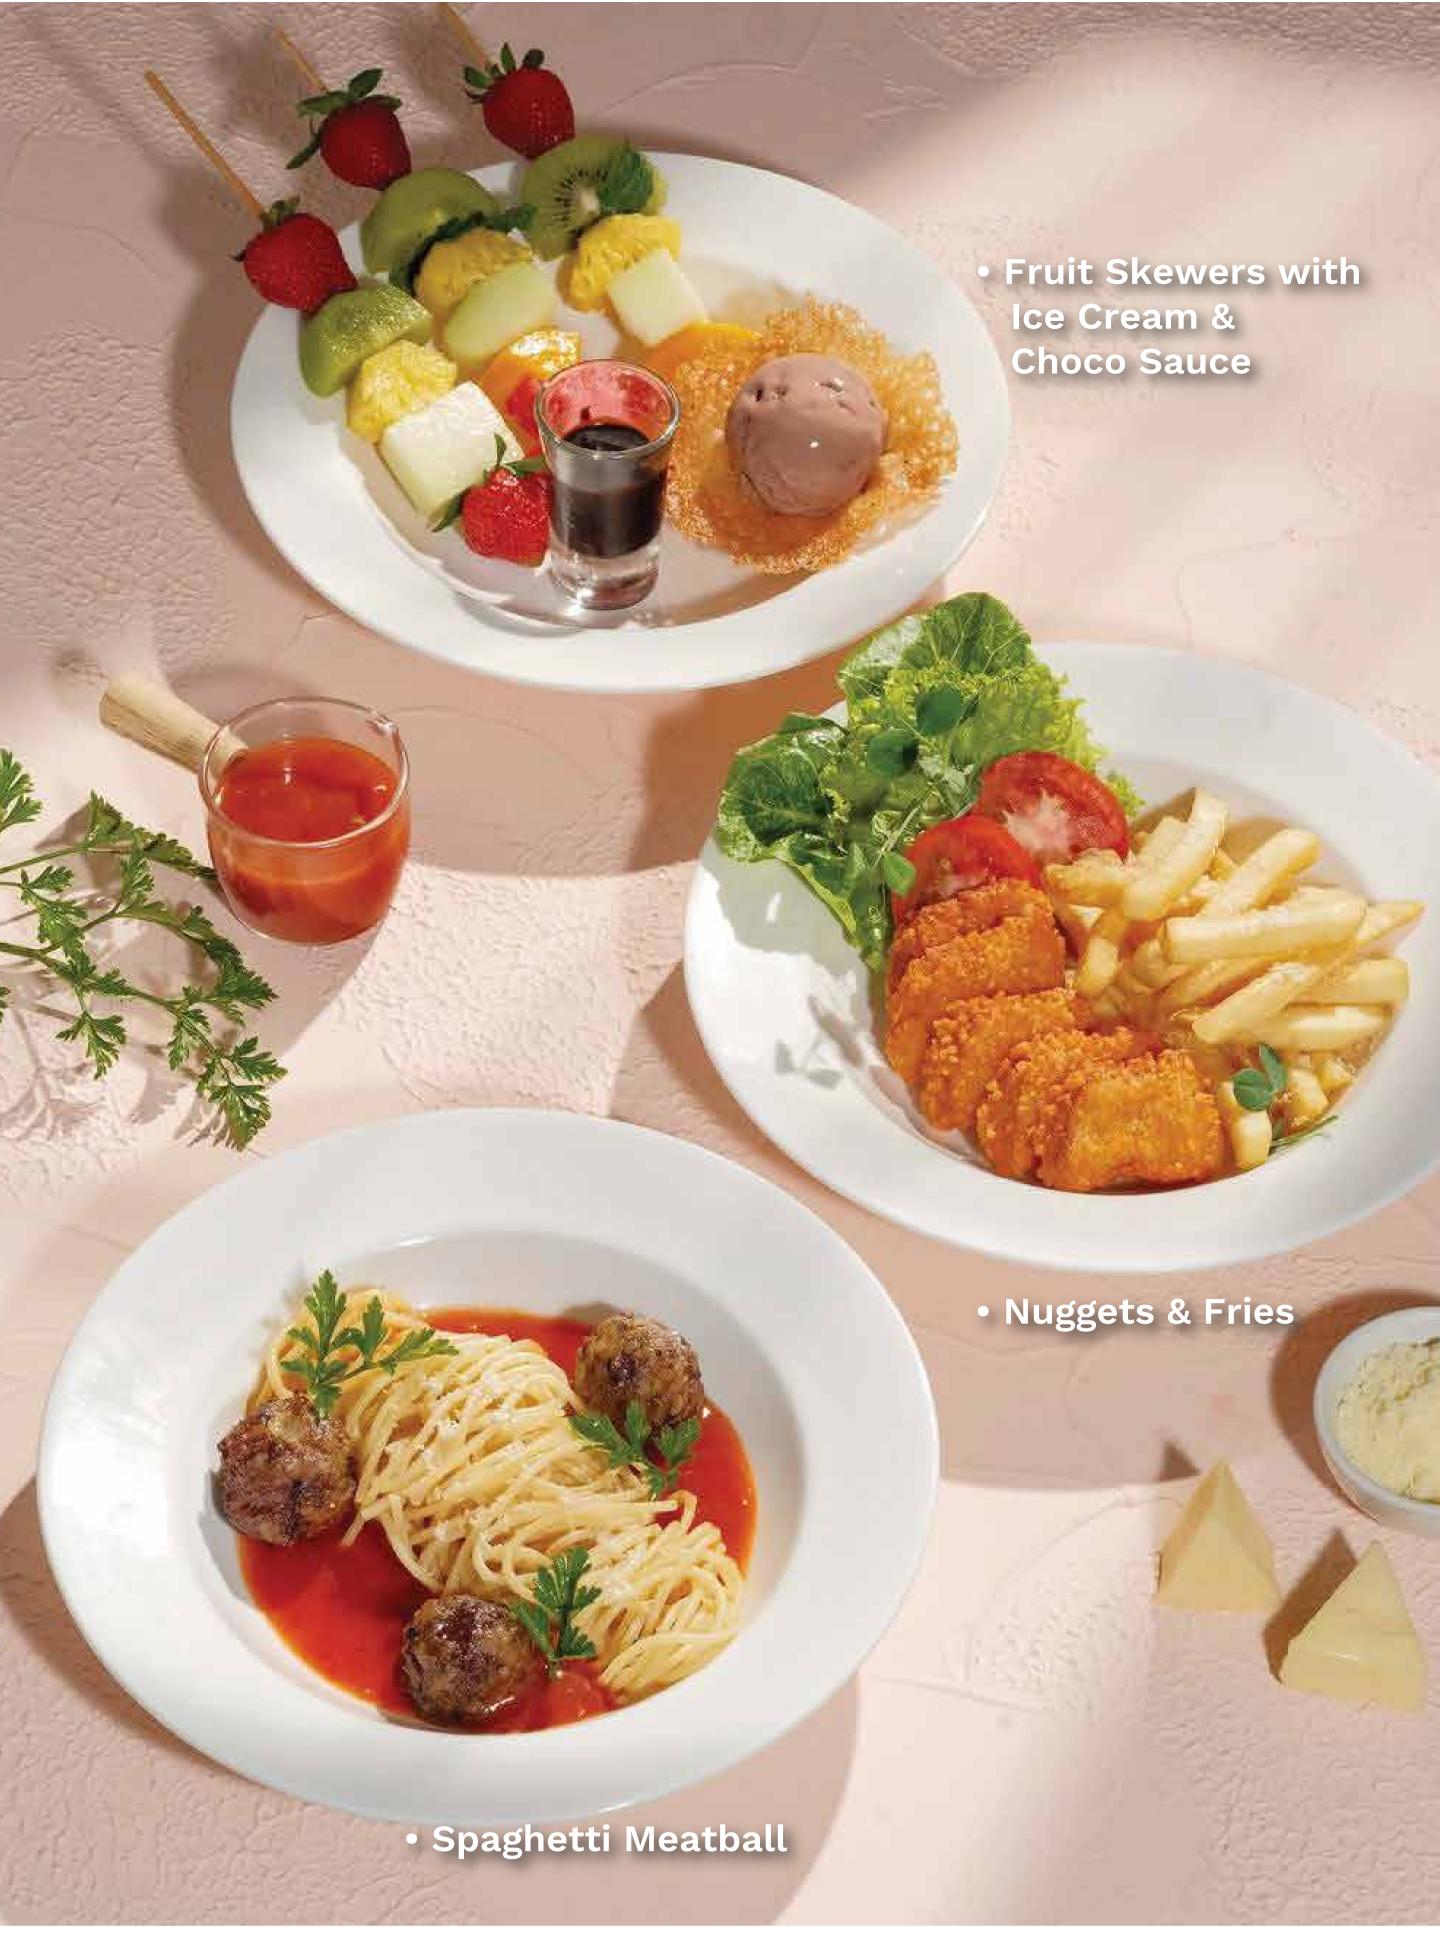

## KIDS MENU

| Spaghetti Meatball meatball, spaghetti, parmesan cheese, bolognese sauce                              | 83 |
|-------------------------------------------------------------------------------------------------------|----|
| Nuggets & Fries healthy fried chicken nugget, fries potato                                            | 65 |
| Fruit Skewers with Ice Cream & Choco<br>Sauce<br>selected fresh fruits, selected ice cream, chocolate | 65 |
| Fish fingers and fries crispy corn flakes battered dory fish, fries, tartar sauce                     | 65 |
| Kids fried rice fried rice, beef sausage, chicken nugget                                              | 65 |