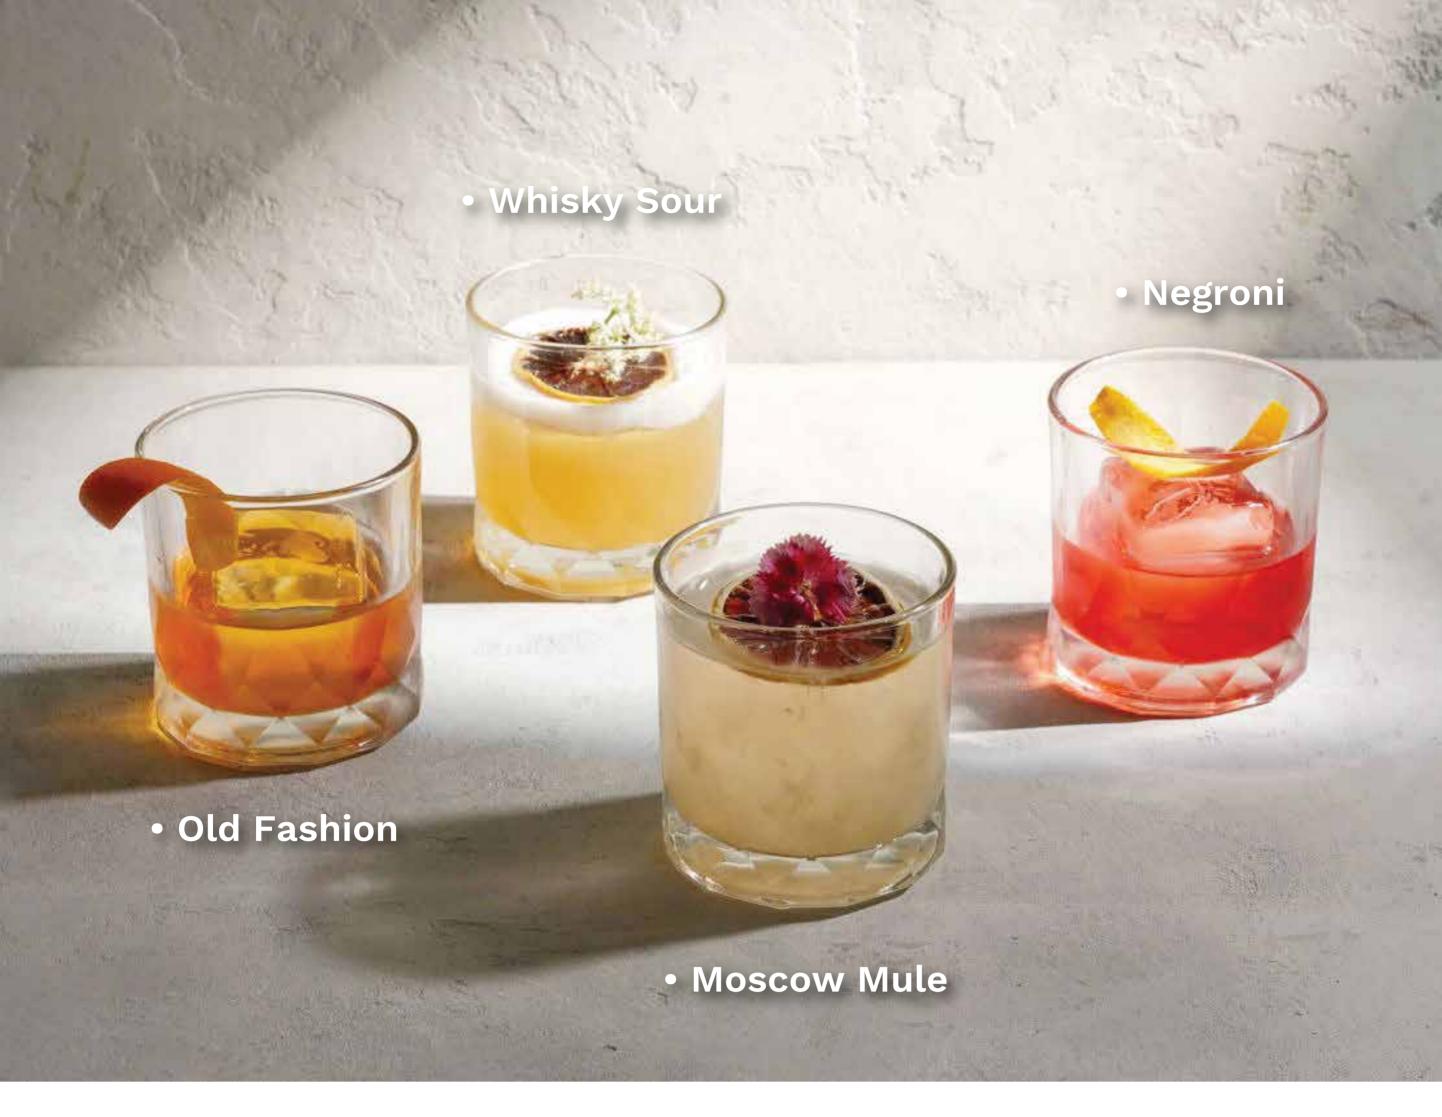

# CLASSIC COCKTAIL

| Dry Martini                                                   | 165 |
|---------------------------------------------------------------|-----|
| gin, dry martini, green olive                                 |     |
| Manhattan bourbon, sweeet vermouth, bitter                    | 165 |
| Americano campari, sweet martini, soda water                  | 165 |
| Old Pal whisky, dry vermouth, campari                         | 165 |
| Boulevaldier whisky, campari, sweet martini                   | 165 |
| Garibaldi campari, orange                                     | 165 |
| Moscow Mule ↑ vodka, ginger, lemon, sugar, soda water         | 165 |
| Black Russian<br>vodka, coffee liquor                         | 165 |
| Whisky Sour whisky, lemon, sugar, egg white                   | 165 |
| Cosmopolitan vodka, cranberry juice, triple sec, sugar, lemon | 165 |
| <b>Negroni</b> gin, campari, sweet martini                    | 165 |
| Old Fashion whisky, bitter, sugar cube                        | 165 |