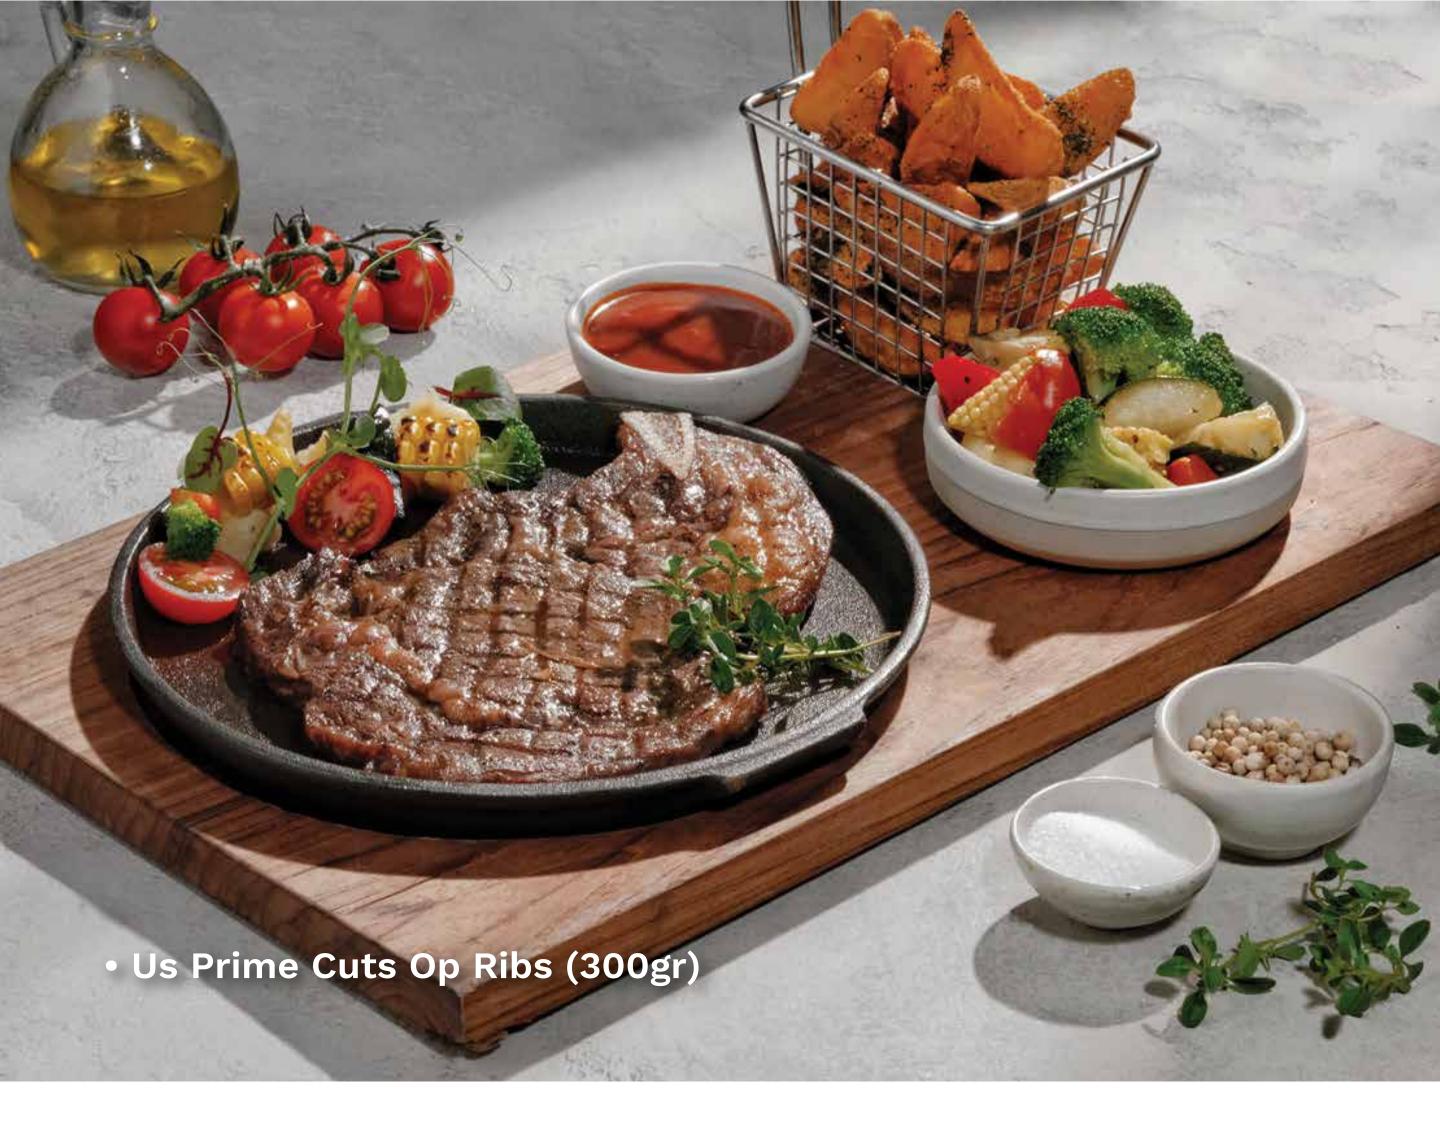

### Us Prime Cuts Op Ribs (300 gr)

638

side dishes:

- mixed vegetables
- choice of potatoes
- gremolata

your choice of:

- mushroom sauce
- black pepper sauce
- bbq sauce

\*prices are in thousands of rupiah and subject to 21% government tax and service charge