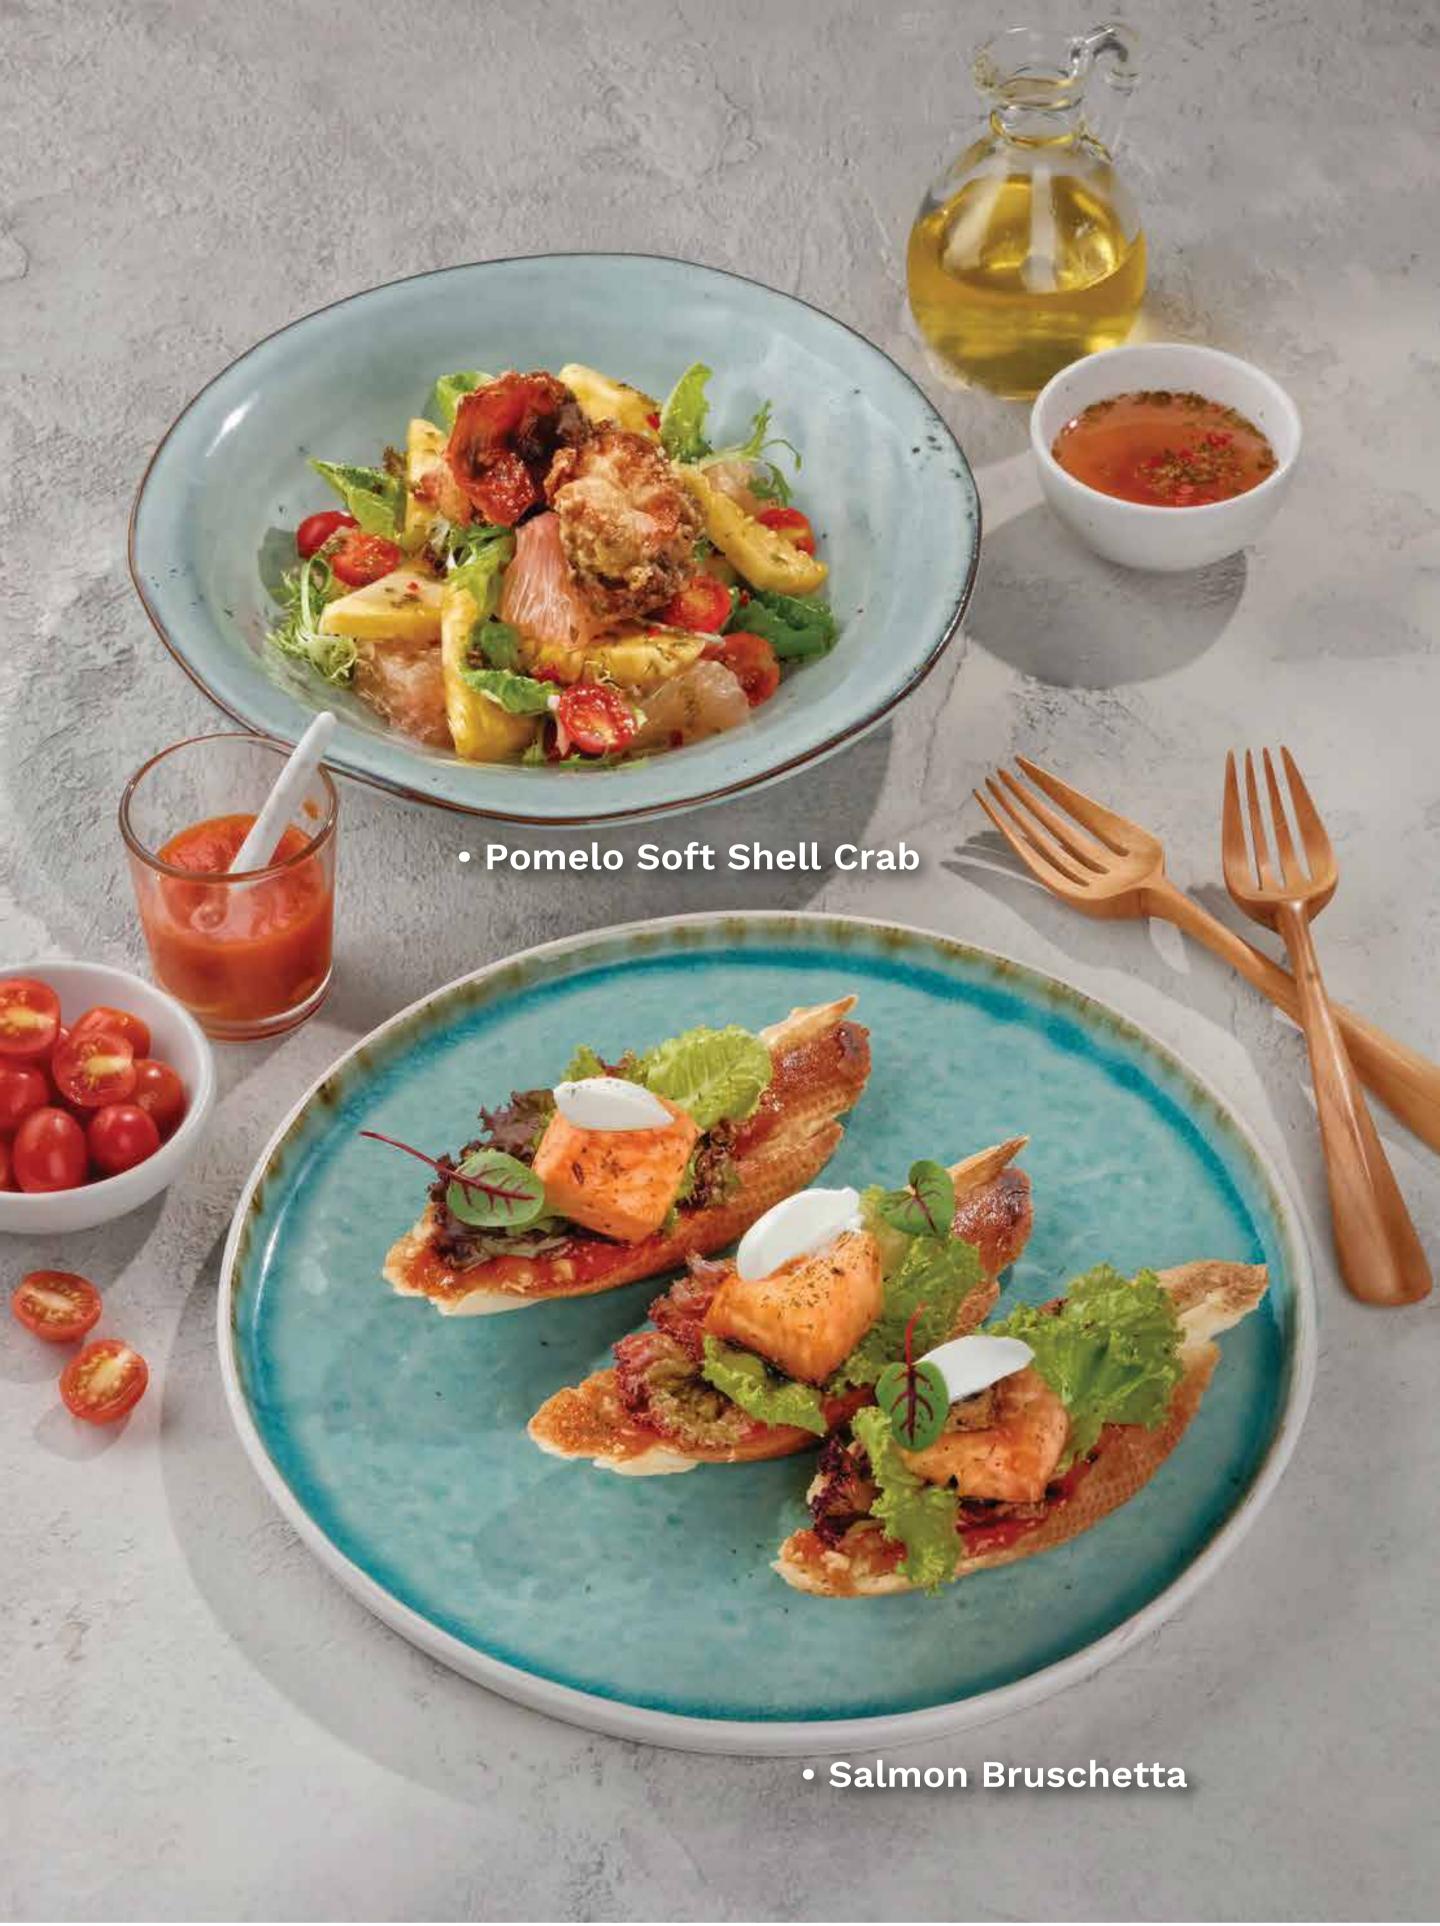

# STARTER

| Pomelo Soft Shell Crab 🥒 🤊                   |  |  |
|----------------------------------------------|--|--|
| refreshing salad with pineapple, onion,      |  |  |
| shallot, cherry tomato, chili lime dressing, |  |  |
| coriander leaves and roasted cashew nut      |  |  |

Salmon Bruschetta 🗷 着 🦻 pan grilled salmon on sliced garlic bread, parmesan cheese, roasted pepper tomato salsa, jalapeno sour cream, micro greens

Chicken Caesar Salad poached chicken, parmesan, croutons, romaine lettuce, cherry tomatoes, black olives, caesar dressing