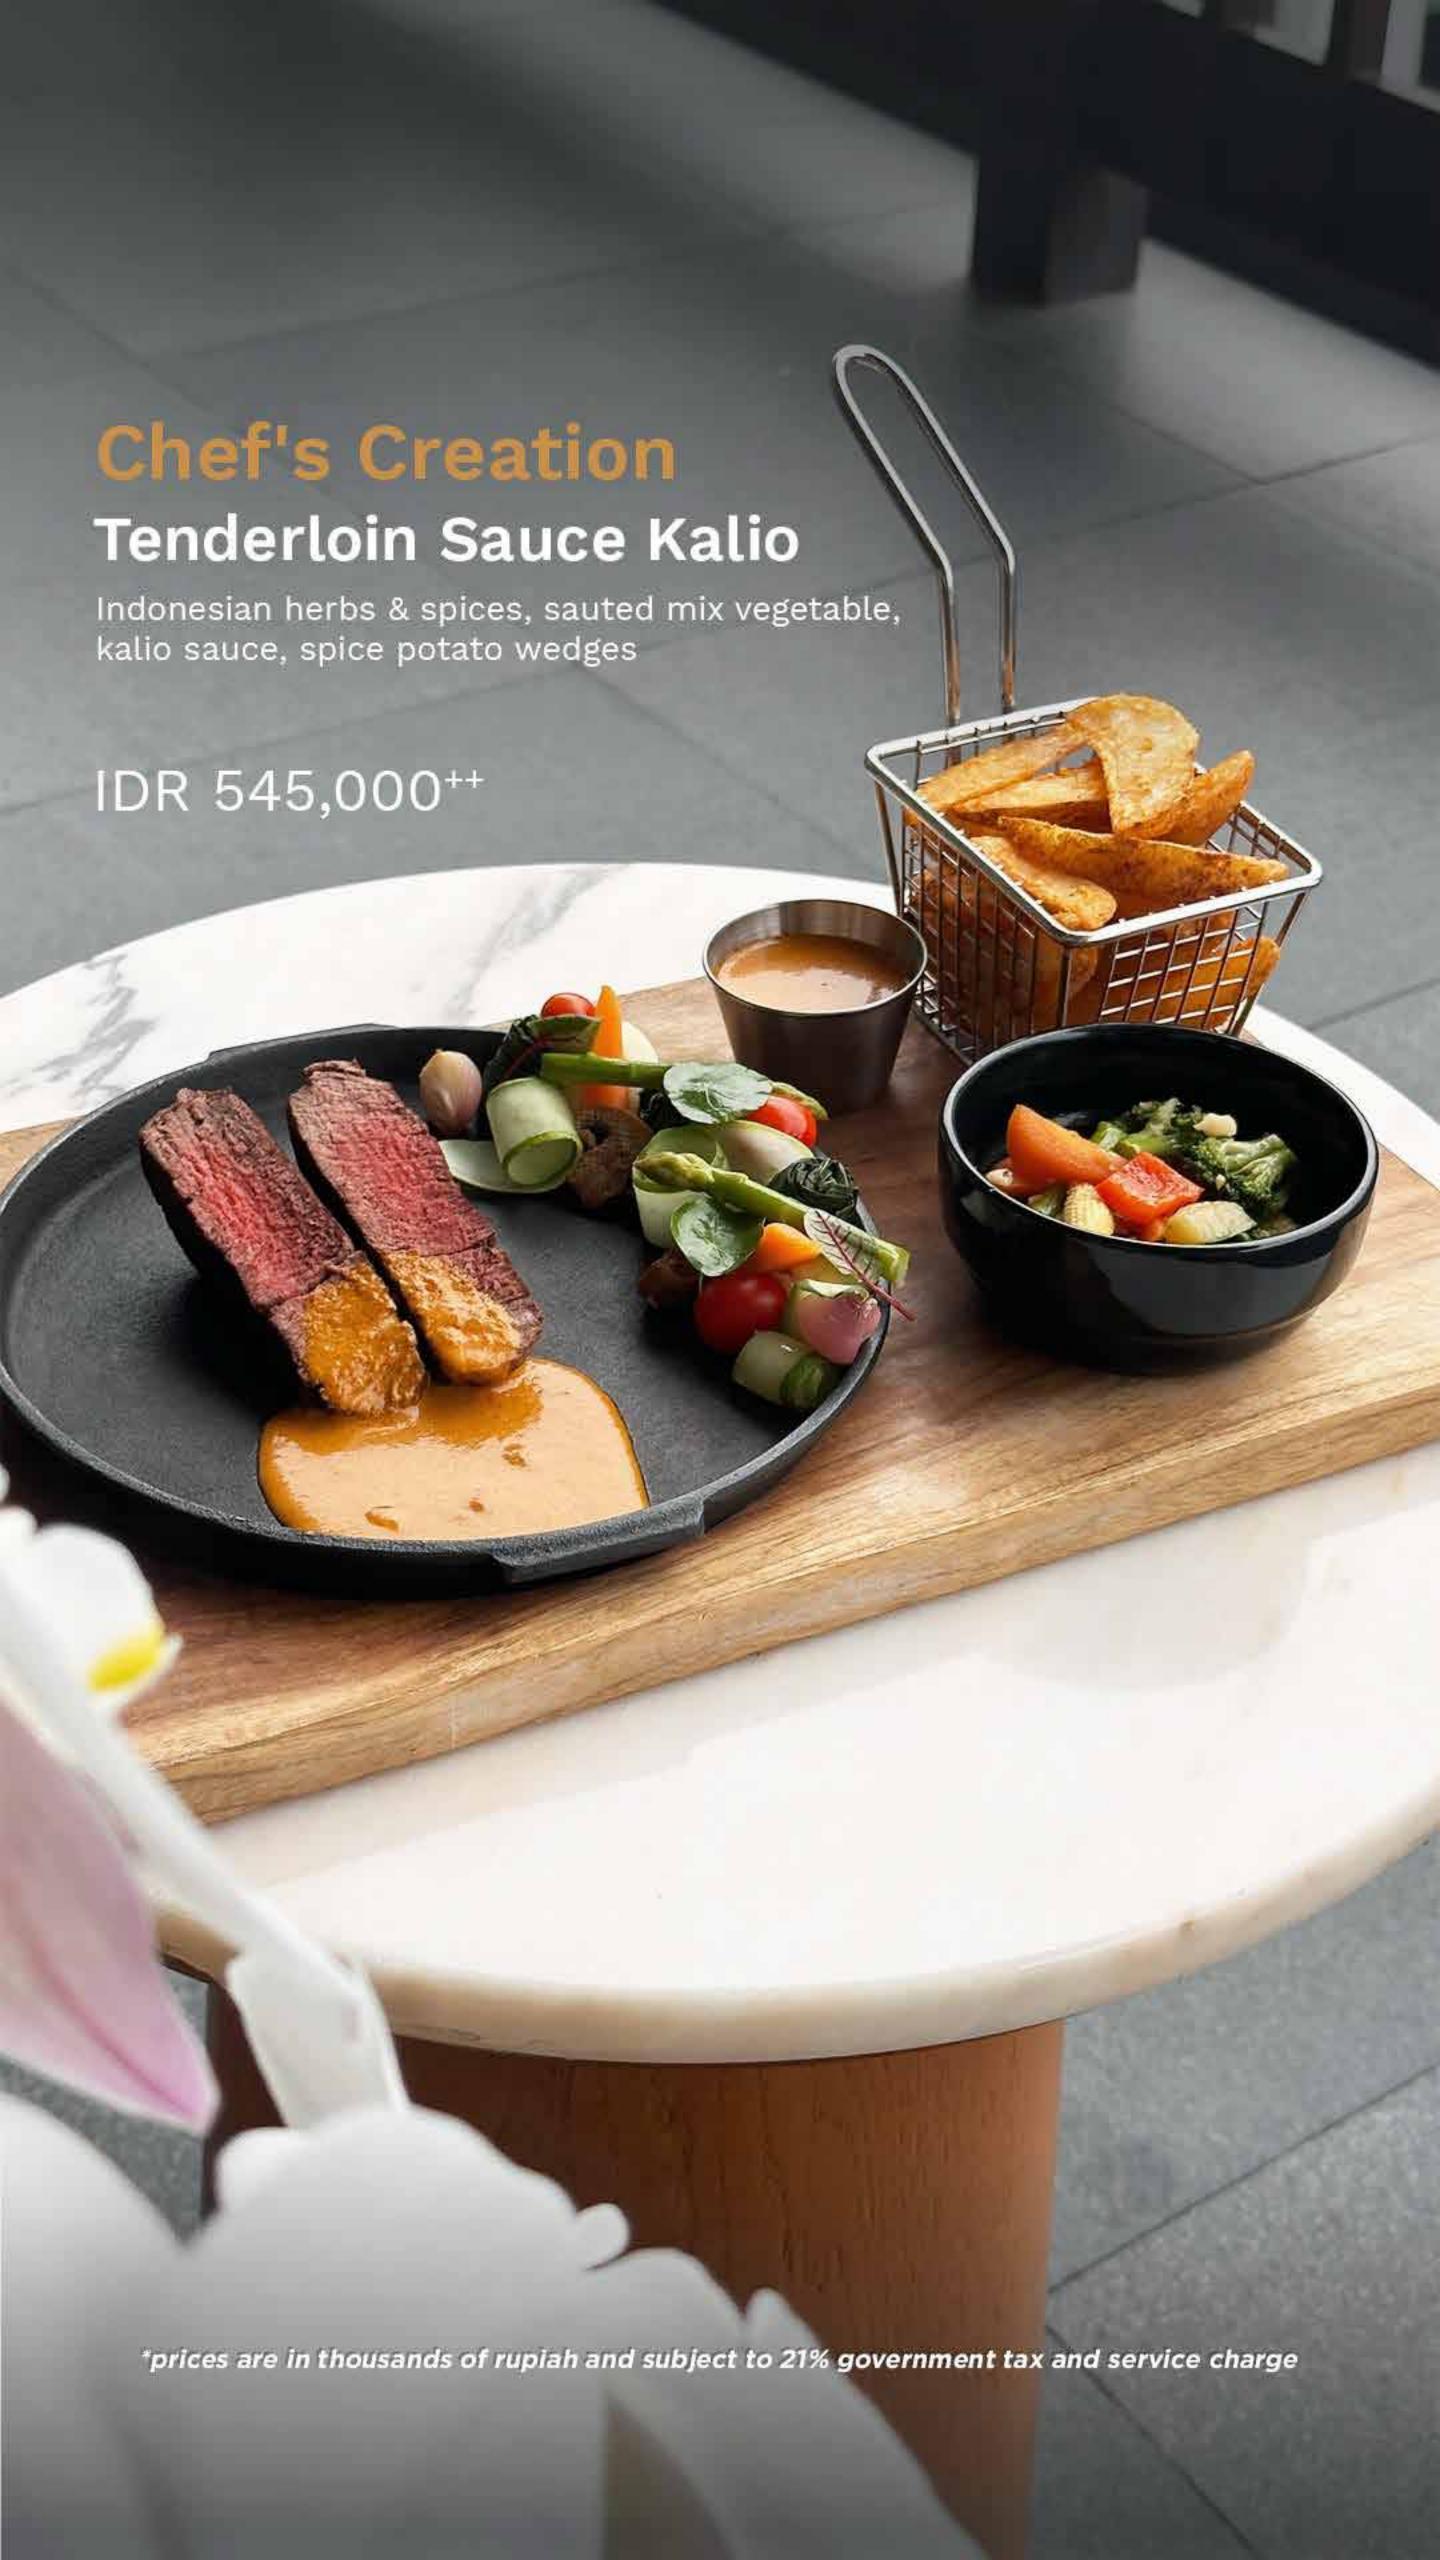

#### Wagyu Tenderloin Steak Mb 5 (200 gr)

545

side dishes:

- sautéed mixed vegetables
- mashed potatoes
- gremolata

#### your choice of:

- mushroom sauce
- black pepper sauce
- bbq sauce

\*prices are in thousands of rupiah and subject to 21% government tax and service charge

signature dish

gluten free

contains nut

contains alcohol