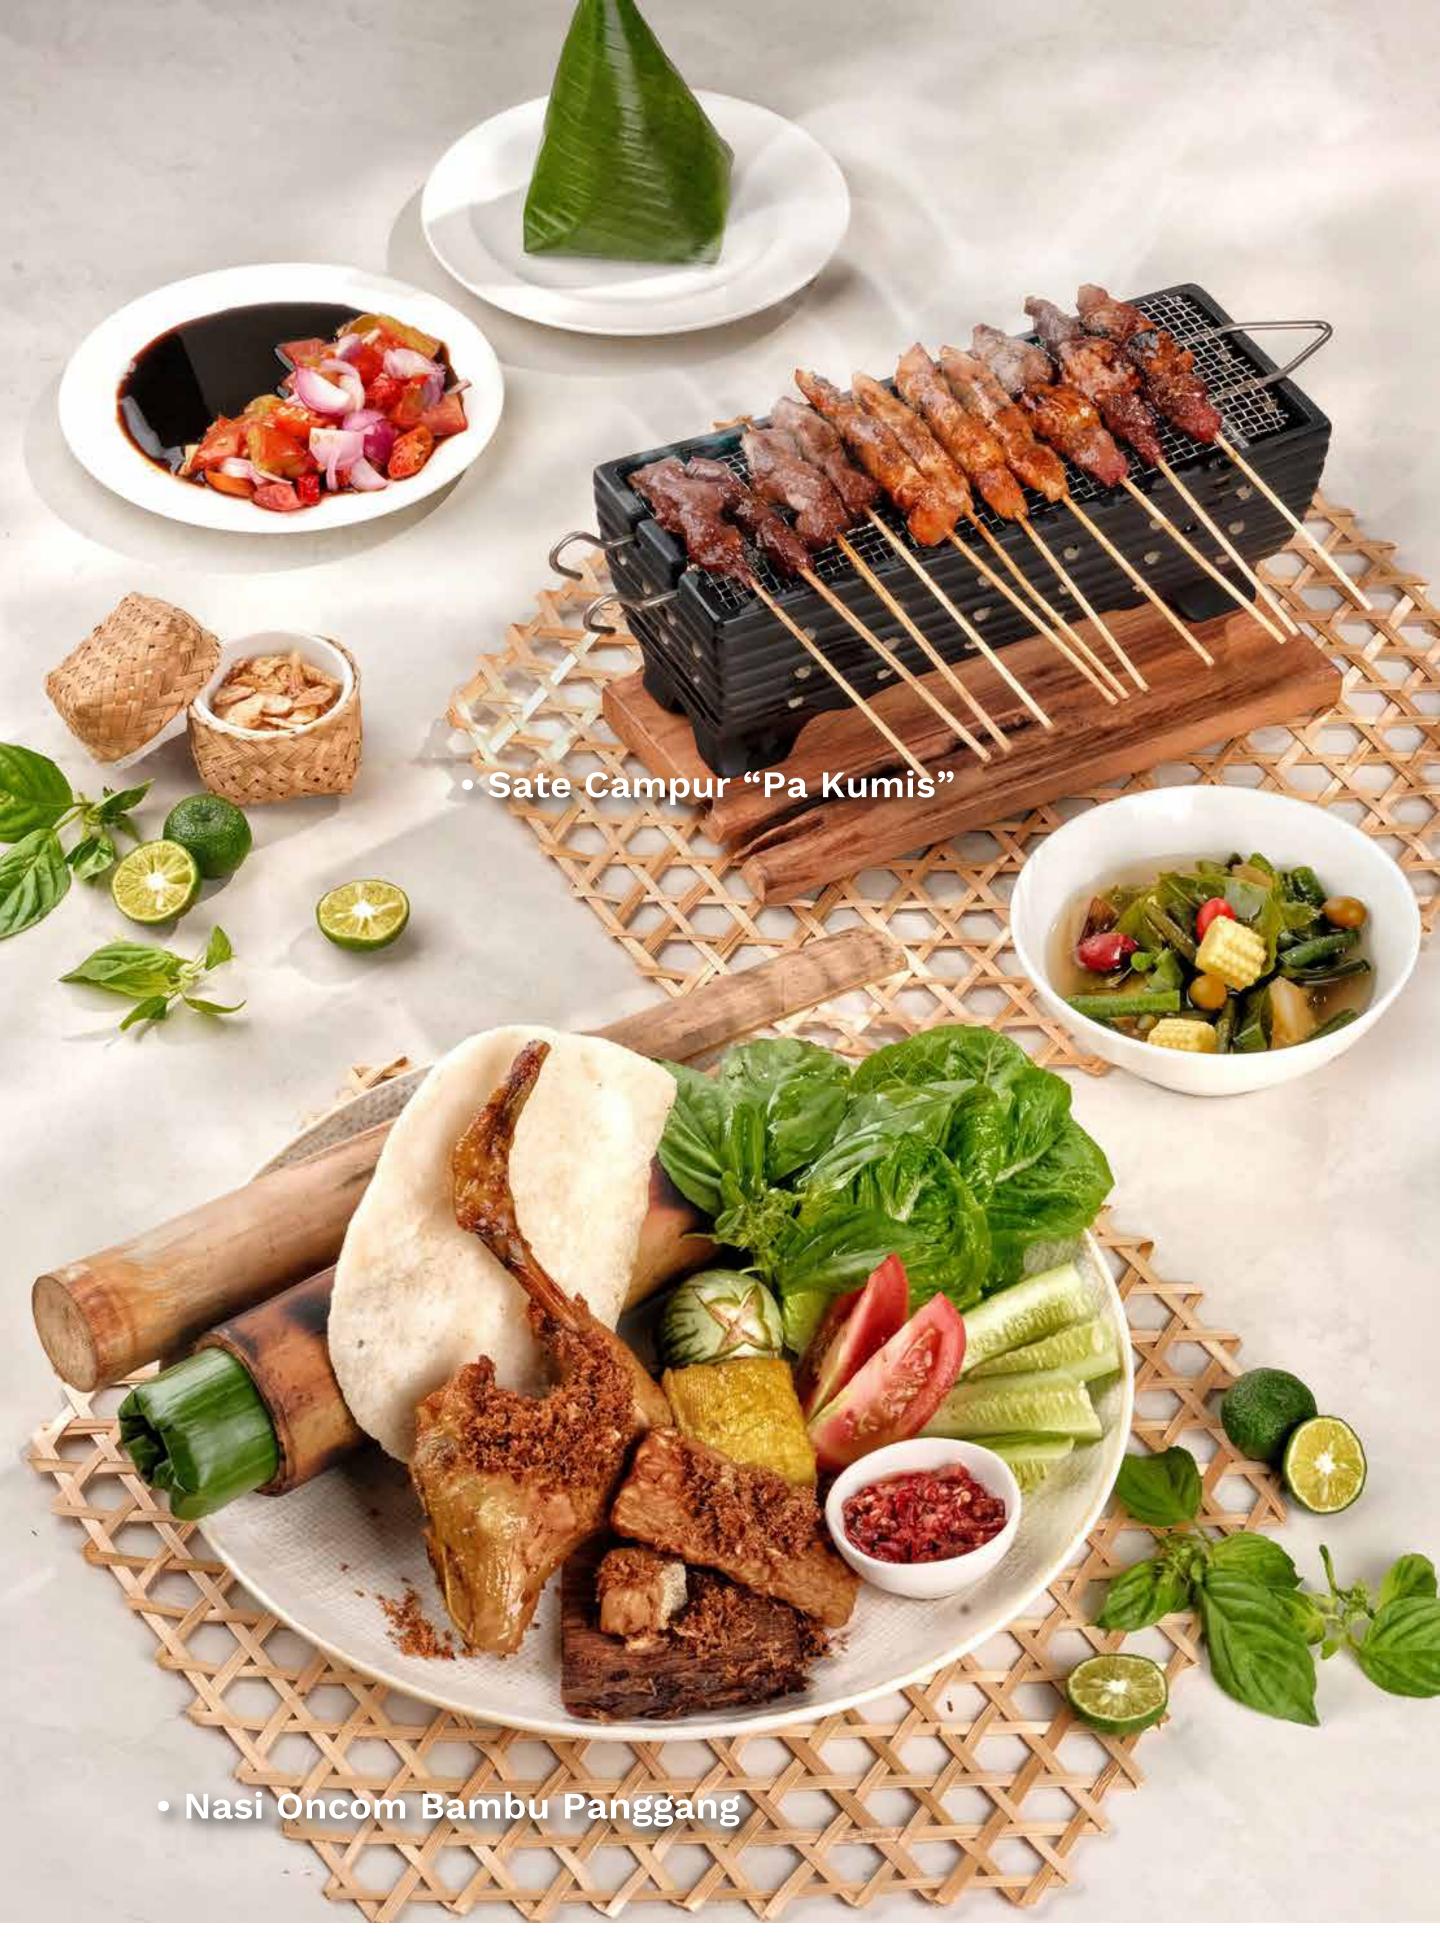

### Sate Campur "Pa Kumis" @ 🔊

**154** 

flame grilled "maranggi" marinated beef, chicken and lamb satay, steamed rice, peanut sauce, sweet soya sauce, pickles, shrimp crackers, sambal

#### Nasi Oncom Bambu Panggang @ 1

138

Sundanese favorite with salted anchovies, fried chicken and beef, tofu, fried tempe, traditional sweet and sour vegetable soup vegetable salad, prawn crackers, sambal