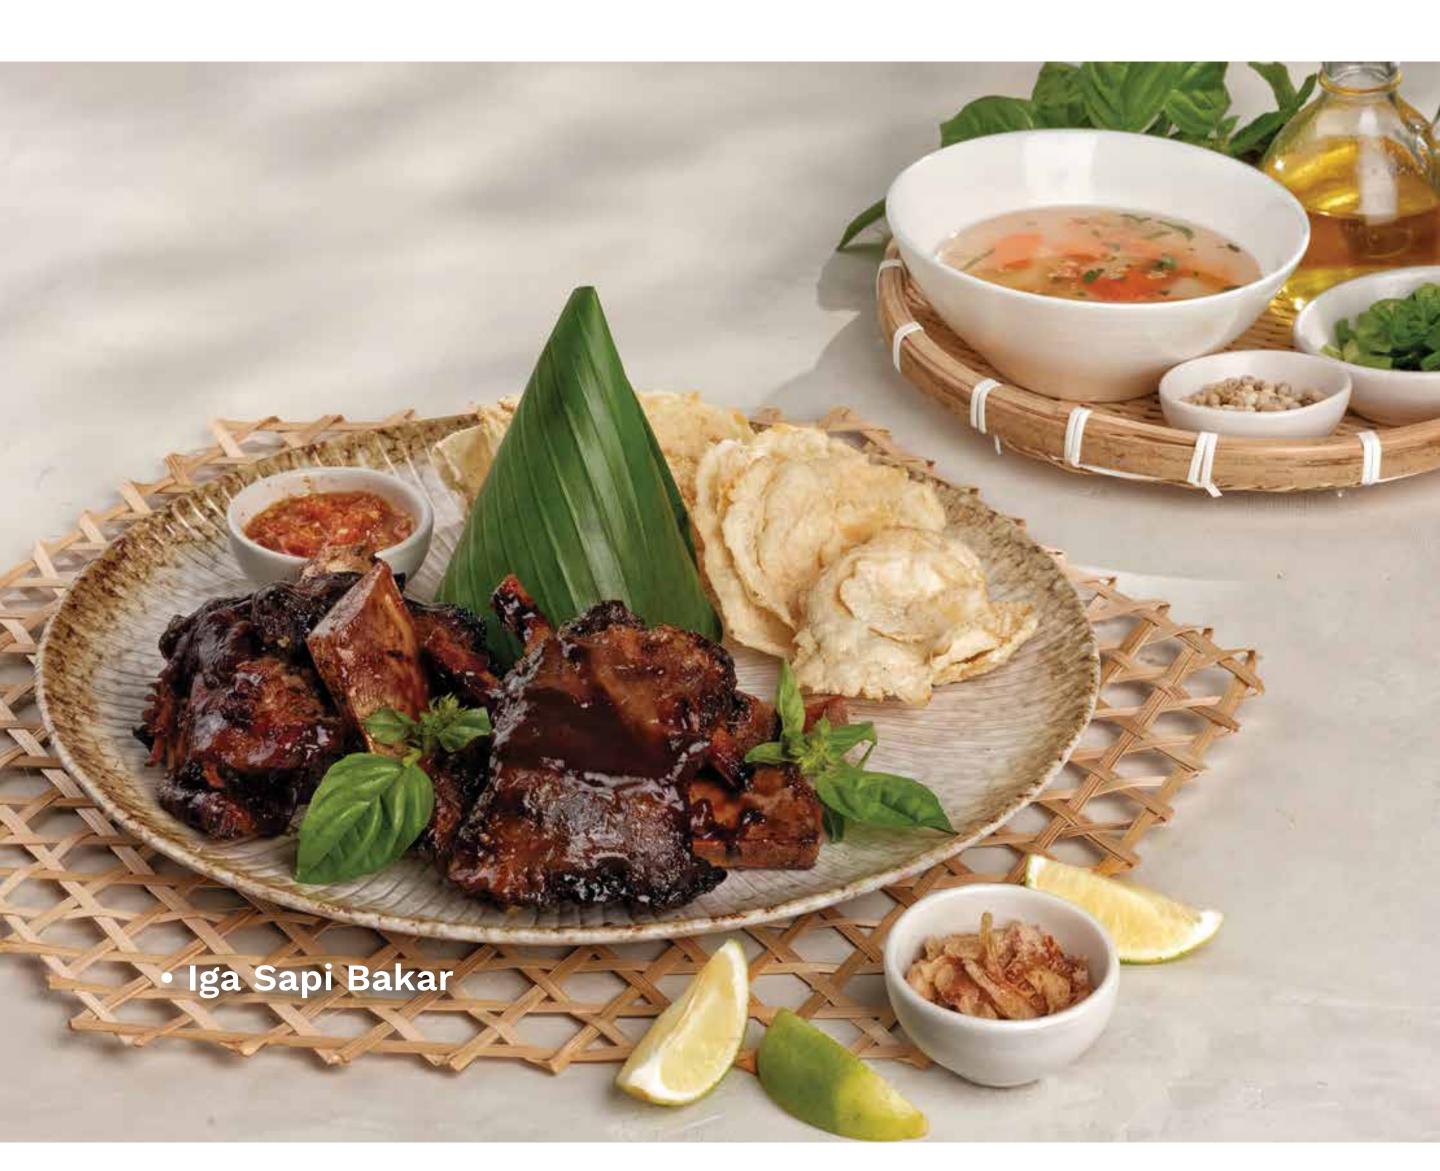

Iga Sapi Bakar 🌣 🌮 176

flame grilled beef short ribs with spicy chili
pepper sauce, steamed rice, vegetables,
pickles, prawn crackers, sambal

Wok Fried Noodles 🏂 3

your choice off egg flat rice noodles with
chicken, prawn, mixed vegetables, pickles,
prawn crackers, sambal