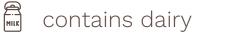

### Singapore Laksa 🛮 🖋 🤌 🗒 🖺

spiced laksa broth, prawn and boiled egg, wheat or rice noodles, fried tofu, lime, sambal

127

\*prices are in thousands of rupiah and subject to 21% government tax and service charge

signature dish

gluten free

contains alcohol

contains dairy

contains seafood vegetarian