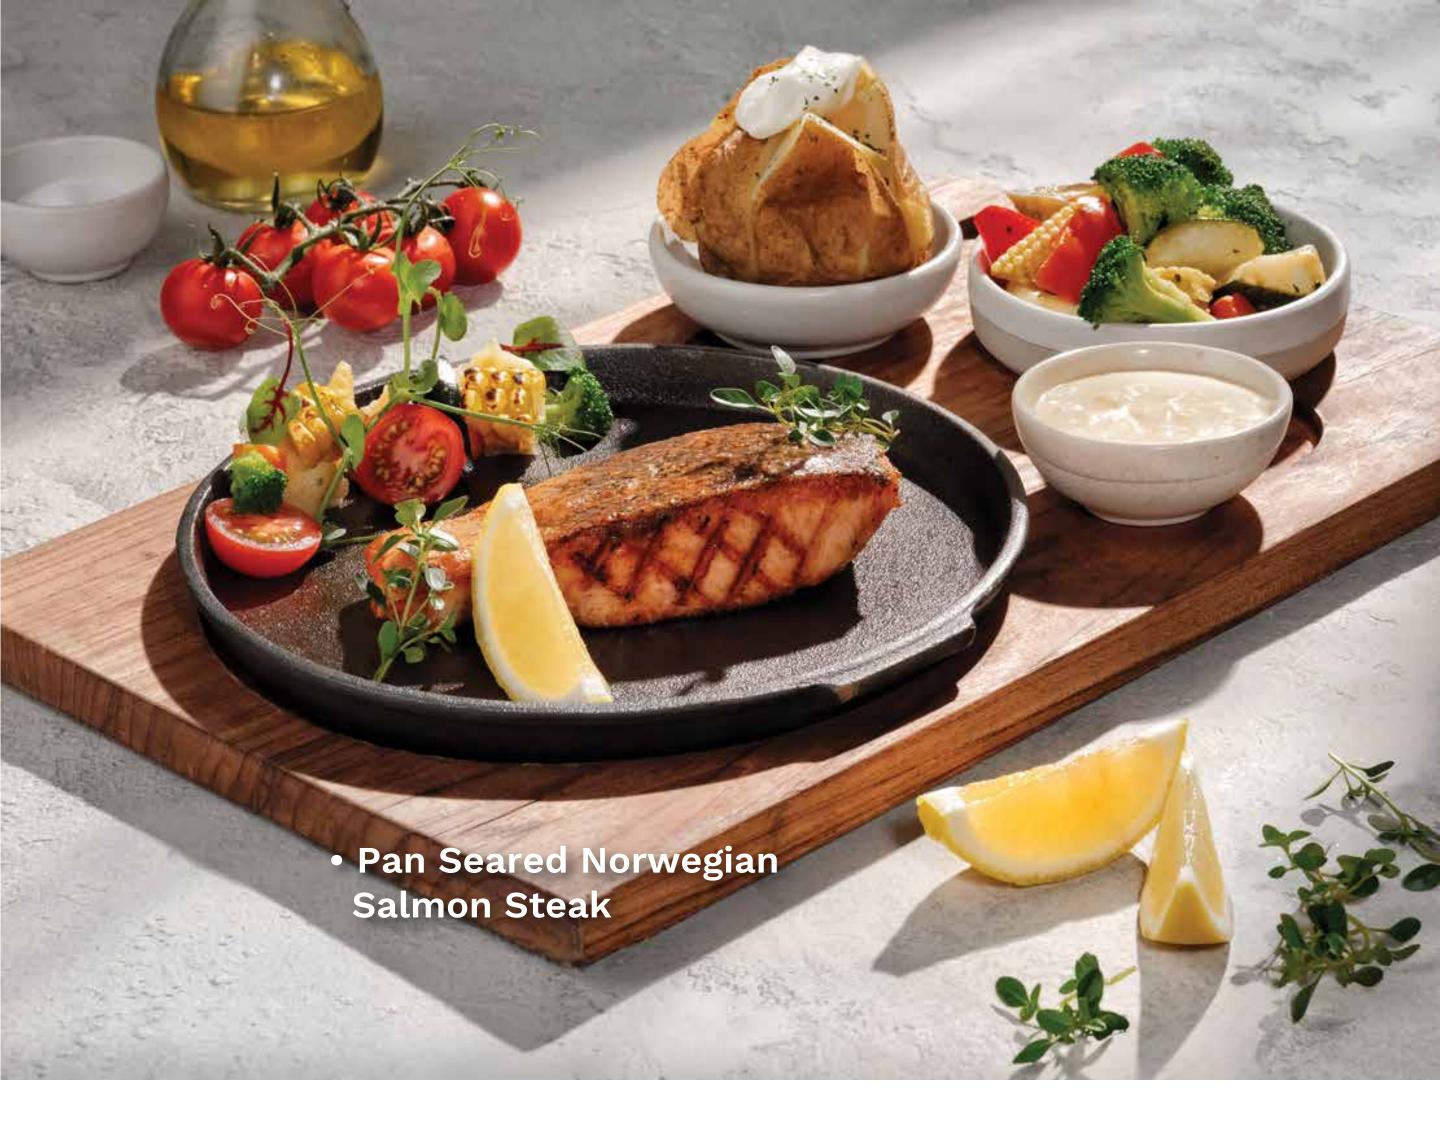

### Pan Seared Norwegian Salmon Steak

side dishes:

- cauliflower puree
- mashed potato
- mixed vegetables
- gremolata