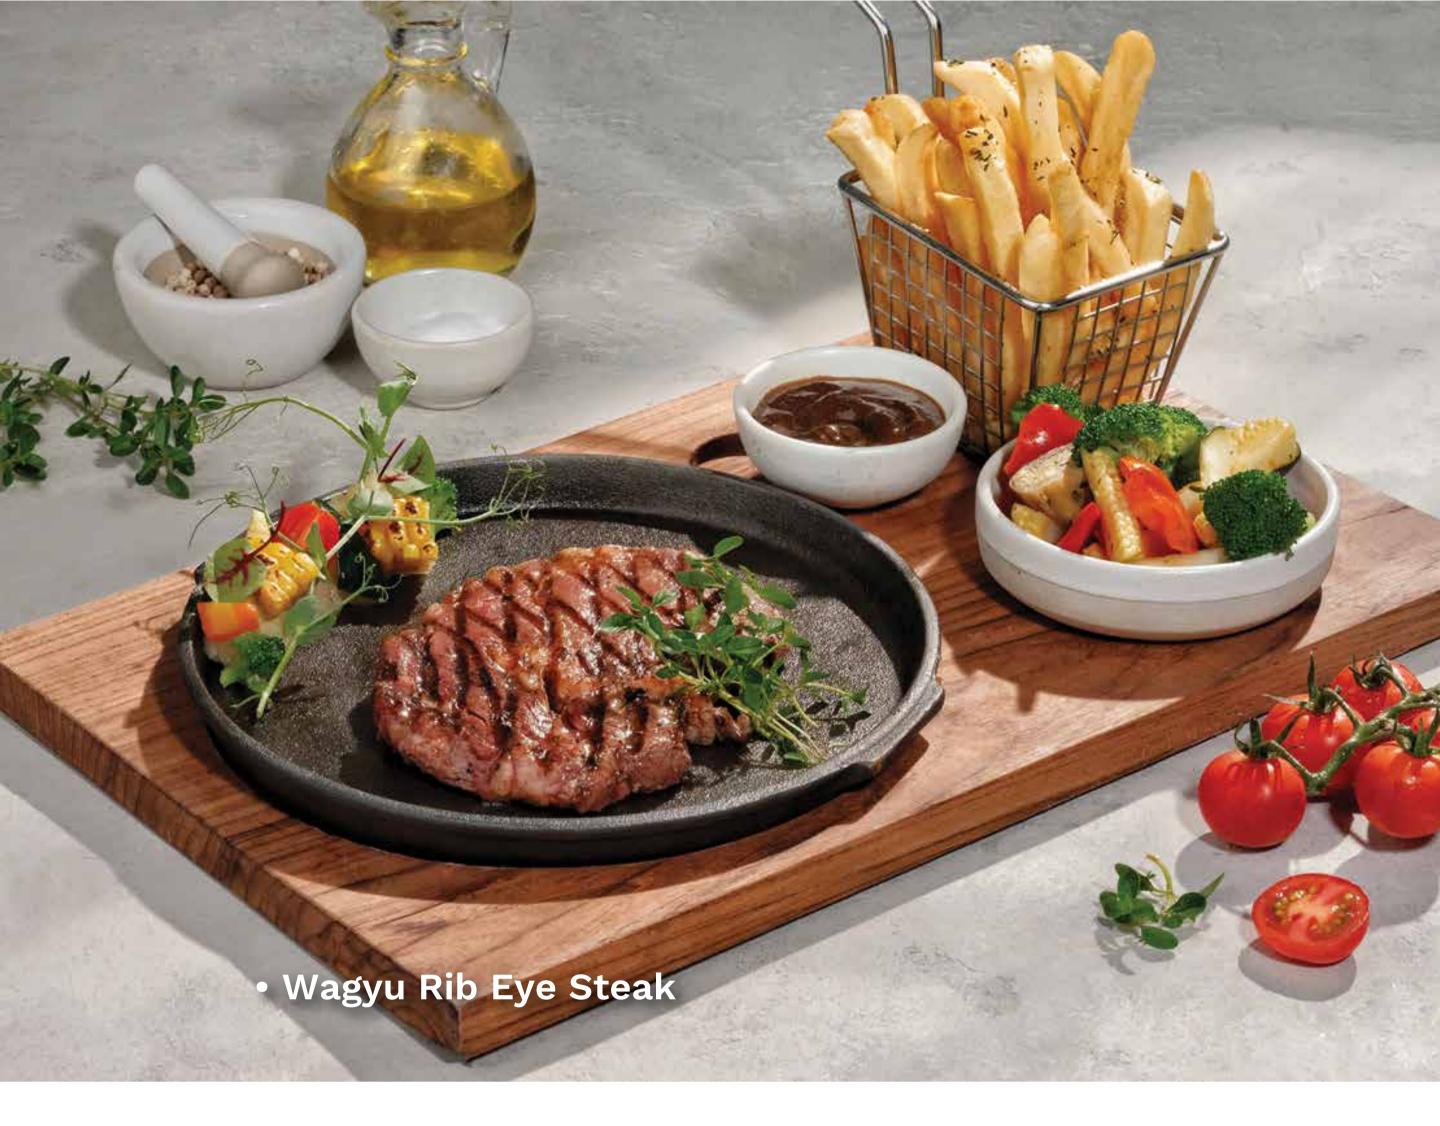

### Wagyu Rib Eye Steak Mb 4/5 (200 gr)

**523** 

side dishes:

- mixed vegetables
- choice of potatoes
- gremolata

#### your choice of:

- mushroom sauce
- black pepper sauce
- bbq sauce